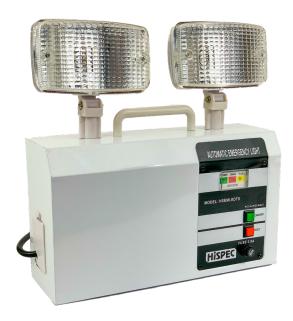

## **CONGO LED EMERGENCY TWIN SPOT**

## **FEATURES**

- Non-maintained
- Iron sheet, powder coated steel body
- Pre-wired with 1m flex and plug
- 20mm conduit side entry
- Bult-in 3A fuse

## **TECHNICAL INFORMATION**

| Wattage:        | 3w                            |
|-----------------|-------------------------------|
| Lumen Output:   | 200lm                         |
| Voltage:        | 220-240v                      |
| ССТ:            | 6000K                         |
| Operating Temp: | -10°C ~ 50°C                  |
| Battery:        | 4v, 4.5Ah Sealed<br>Lead Acid |
| Indicators:     | Power. charge & fault         |
| Charging Time:  | 24hrs                         |

Product Code: **HSEMLEDTS** 