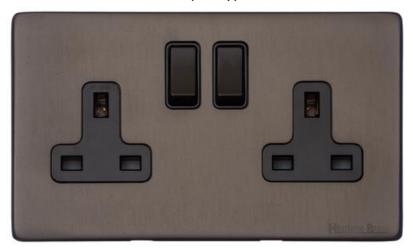

## Vintage Range - Matt Bronze

Double Socket (13 Amp) - X09.150.BK

| Vintage Range              |
|----------------------------|
| 0 0                        |
| Vintage Matt Bronze X09    |
| Double Socket (13 Amp)     |
| Matt Bronze                |
| Black Plastic              |
| Black                      |
| 88 mm                      |
| 148 mm                     |
| Box Fixing = 120.6 mm      |
| 35                         |
| 13 Amp                     |
| 230 V                      |
| -                          |
| 4 mm2                      |
| 5 mm2                      |
| Face plate must be earthed |
| -5°C - 40°C                |
| Indoor use only            |
| BS 1363                    |
|                            |