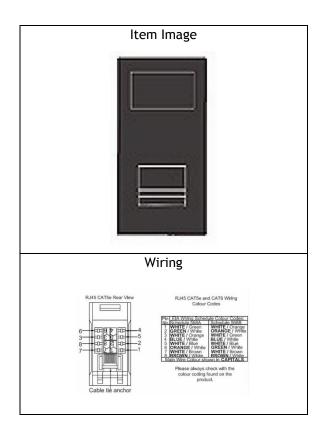

## MOD-J45-C6 B

EuroFix 50X25mm Modular RJ45 Cat6 Black. Standard Insert will be Black.

| Primary Range                    | EuroFix                              |  |
|----------------------------------|--------------------------------------|--|
| Insert Type                      | RJ45 8 Wire Cat 6 Outlets            |  |
| Plate Finish                     | RJ45 6 WIFE Cal 6 Outlets            |  |
| Frame Finish                     |                                      |  |
| Switch Colour                    |                                      |  |
|                                  |                                      |  |
| Body & Switch Trim               | Black                                |  |
| Height                           |                                      |  |
| Width                            |                                      |  |
| Depth                            |                                      |  |
| Fixing Hole Centres              |                                      |  |
| Minimum Wall Box Depth           | 35mm                                 |  |
| Wattage                          |                                      |  |
| Switched Poles                   | n/a                                  |  |
| Current Rating                   |                                      |  |
| Voltage                          |                                      |  |
| Max load                         |                                      |  |
| Contact Gap Minimum              | n/a                                  |  |
| Terminal Capacity 1              |                                      |  |
| Terminal Capacity 2              |                                      |  |
| Terminal Capacity 3              |                                      |  |
| Terminal Capacity 4              |                                      |  |
| Terminal Capacity 5              |                                      |  |
| Earth Terminal Capacity 1        | 5 x 1mm2                             |  |
| Earth Terminal Capacity 2        | 4 x 1.5mm2                           |  |
| Earth Terminal Capacity 3        | 3 x 2.5mm2                           |  |
| Earth Terminal Capacity 4        | 1 x 4mm2 Multi-Strand                |  |
| Earth Terminal Capacity 5        | 1 x 6mm2                             |  |
| Product Class 1                  | Must be earthed (ref BS7671 415.2.1) |  |
| Ambient Operating<br>Temperature | -5° to +40°C                         |  |
| Recommended Location             | Indoor use only                      |  |
| Standard/Approval                |                                      |  |
| Patents and Trademarks           |                                      |  |