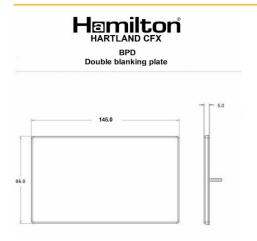

#### **Dimensions**

| Insert Type                   | Double Blank Plate                                    |
|-------------------------------|-------------------------------------------------------|
| Insert Colour                 | No Insert Colour                                      |
| EAN13 Barcode                 | 5017504011833                                         |
| Commodity Code                | 74192000                                              |
| Luckins TSI                   | 398273989                                             |
| Dimensions(Nominal)           | Double: Height = 86.0mm Width = 145.0mm Depth = 5.0mm |
| Fixing Hole Centres           | Box Fixing = 120.6mm Grid Fixing = CFX Clips          |
| Switched Poles                | N/A                                                   |
| Current Rating                | n/a                                                   |
| IP Rating                     | N/A                                                   |
| Contact Gap Minimum           | N/A                                                   |
| Earth Terminal Capacity 1     | 5x1mm²                                                |
| Earth Terminal Capacity 2     | 4x1.5mm²                                              |
| Earth Terminal Capacity 3     | 3x2.5mm²                                              |
| Earth Terminal Capacity 4     | 1x4mm² Multi-strand                                   |
| Earth Terminal Capacity 5     | 1x6mm²                                                |
| Product Class 1               | Face plate must be earthed                            |
| Recommended Location          | Internal Use Only                                     |
| Maximum Installation Altitude | 2000m                                                 |
| Standard/Approval             | N/A                                                   |
| Additional Notes              | Plates must be Earthed via the Earth Tag.             |