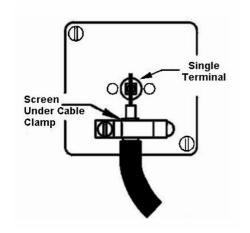

## **DATASHEET**



Code: 7CBCTVSATB

## Hartland CFX | HARTLAND CFX RANGE | Television Coaxial Sockets

Product Image



## Wiring



## **Dimensions**



| Insert Type                      | 2 gang Non-Isolated TV+Satellite 2in/2out            |
|----------------------------------|------------------------------------------------------|
| Insert Colour                    | Black                                                |
| EAN13 Barcode                    | 5017504011376                                        |
| Commodity Code                   | 85367000                                             |
| Luckins TSI                      | 398273044                                            |
| Dimensions(Nominal)              | Single: Height = 86.0mm Width = 86.0mm Depth = 5.0mm |
| Fixing Hole Centres              | Box Fixing = 60.3mm Grid Fixing = CFX Clips          |
| Switched Poles                   | N/A