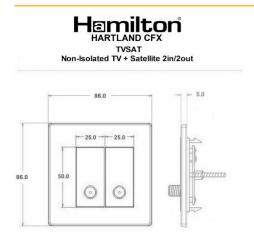

## **Dimensions**

| Insert Type                      | 2 gang Non-Isolated TV+Satellite 2in/2out            |
|----------------------------------|------------------------------------------------------|
| Insert Colour                    | Black                                                |
| EAN13 Barcode                    | 5017504011376                                        |
| Commodity Code                   | 85367000                                             |
| Luckins TSI                      | 398273044                                            |
| Dimensions(Nominal)              | Single: Height = 86.0mm Width = 86.0mm Depth = 5.0mm |
| Fixing Hole Centres              | Box Fixing = 60.3mm Grid Fixing = CFX Clips          |
| Switched Poles                   | N/A                                                  |
| Current Rating                   | n/a                                                  |
| IP Rating                        | IP2XD                                                |
| Contact Gap Minimum              | N/A                                                  |
| Earth Terminal Capacity 1        | 5x1mm²                                               |
| Earth Terminal Capacity 2        | 4 x 1.5mm2                                           |
| Earth Terminal Capacity 3        | 3 x 2.5mm2                                           |
| Earth Terminal Capacity 4        | 1 x 4mm2 Multi-strand                                |
| Earth Terminal Capacity 5        | 1 x 6mm2                                             |
| Product Class 1                  | Must be earthed (refBS7671 415.2.1)                  |
| Ambient Operating<br>Temperature | -5° to +40°C                                         |
| Recommended Location             | Internal Use Only                                    |
| Maximum Installation Altitude    | 2000m                                                |
| Standard/Approval                | BS 5733                                              |