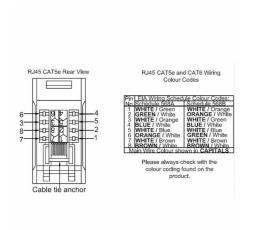

## **DATASHEET**



Code: 7CBC2J45B

# Hartland CFX | HARTLAND CFX RANGE | Telephone and Data Outlets

#### Product Image



### Wiring



#### **Dimensions**



| Insert Type                      | 2 gang RJ45 CAT 5E Outlet - Unshielded               |
|----------------------------------|------------------------------------------------------|
| Insert Colour                    | Black                                                |
| EAN13 Barcode                    | 5017504010690                                        |
| Commodity Code                   | 85176990                                             |
| Luckins TSI                      | 398268017                                            |
| Dimensions(Nominal)              | Single: Height = 86.0mm Width = 86.0mm Depth = 5.0mm |
| Weight                           | 110 GR                                               |
| Fixing Hole Centres              | Bo