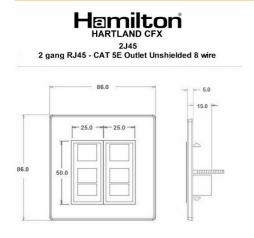

#### Product Image

#### **Dimensions**

| Insert Type                      | 2 gang RJ45 CAT 5E Outlet - Unshielded               |
|----------------------------------|------------------------------------------------------|
| Insert Colour                    | Black                                                |
| EAN13 Barcode                    | 5017504010690                                        |
| Commodity Code                   | 85176990                                             |
| Luckins TSI                      | 398268017                                            |
| Dimensions(Nominal)              | Single: Height = 86.0mm Width = 86.0mm Depth = 5.0mm |
| Weight                           | 110 GR                                               |
| Fixing Hole Centres              | Box Fixing = 60.3mm Grid Fixing = CFX Clips          |
| Switched Poles                   | N/A                                                  |
| Current Rating                   | n/a                                                  |
| IP Rating                        | IP2XD                                                |
| Contact Gap Minimum              | N/A                                                  |
| Earth Terminal Capacity 1        | 5x1mm²                                               |
| Earth Terminal Capacity 2        | 4x1.5mm²                                             |
| Earth Terminal Capacity 3        | 3x2.5mm²                                             |
| Earth Terminal Capacity 4        | 1 x 4mm² Multi-Strand                                |
| Earth Terminal Capacity 5        | 1x6mm²                                               |
| Product Class 1                  | Must be earthed (ref BS7671 415.2.1)                 |
| Ambient Operating<br>Temperature | -5° to +40°C                                         |
| Recommended Location             | Internal Use Only                                    |
| Maximum Installation Altitude    | 2000m                                                |
| Standard/Approval                | N/A                                                  |