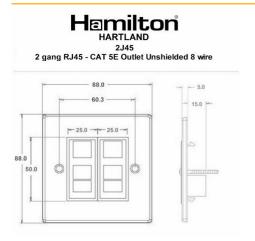

#### **Dimensions**

| Insert Type                      | 2 gang RJ45 CAT 5E Outlet - Unshielded               |
|----------------------------------|------------------------------------------------------|
| Insert Colour                    | Black                                                |
| EAN13 Barcode                    | 5028690291749                                        |
| Commodity Code                   | 85176990                                             |
| Luckins TSI                      | 386903805                                            |
| Dimensions(Nominal)              | Single: Height = 88.0mm Width = 88.0mm Depth = 5.0mm |
| Weight                           | 110 GR                                               |
| Switched Poles                   | N/A                                                  |
| Current Rating                   | n/a                                                  |
| IP Rating                        | IP2XD                                                |
| Contact Gap Minimum              | N/A                                                  |
| Earth Terminal Capacity 1        | 5x1mm²                                               |
| Earth Terminal Capacity 2        | 4x1.5mm²                                             |
| Earth Terminal Capacity 3        | 3x2.5mm²                                             |
| Earth Terminal Capacity 4        | 1 x 4mm² Multi-Strand                                |
| Earth Terminal Capacity 5        | 1x6mm²                                               |
| Product Class 1                  | Must be earthed (refBS7671 415.2.1)                  |
| Ambient Operating<br>Temperature | -5° to +40°C                                         |
| Recommended Location             | Internal Use Only                                    |
| Maximum Installation Altitude    | 2000m                                                |
|                                  |                                                      |