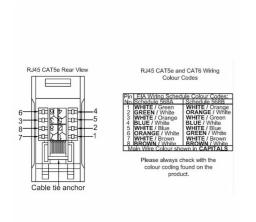

## **DATASHEET**



Code: 792J45B

# Hartland | HARTLAND RANGE | Telephone and Data Outlets

### Product Image



#### Wiring



#### **Dimensions**



| Insert Type                      | 2 gang RJ45 CAT 5E Outlet - Unshielded               |
|----------------------------------|------------------------------------------------------|
| Insert Colour                    | Black                                                |
| EAN13 Barcode                    | 5028690291749                                        |
| Commodity Code                   | 85176990                                             |
| Luckins TSI                      | 386903805                                            |
| Dimensions(Nominal)              | Single: Height = 88.0mm Width = 88.0mm Depth = 5.0mm |
| Weight                           | 110 GR                                               |
| Switched Poles                   | N/