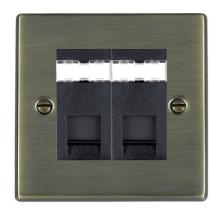

## **DATASHEET**



Code: 792J45B

# Hartland | HARTLAND RANGE | Telephone and Data Outlets

### Product Image



#### Wiring



#### **Dimensions**



| Insert Type                      | 2 gang RJ45 CAT 5E Outlet - Unshielded               |
|----------------------------------|------------------------------------------------------|
| Insert Colour                    | Black                                                |
| EAN13 Barcode                    | 5028690291749                                        |
| Commodity Code                   | 85176990                                             |
| Luckins TSI                      | 386903805                                            |
| Dimensions(Nominal)              | Single: Height = 88.0mm Width = 88.0mm Depth = 5.0mm |
| Weight                           | 110 GR                                               |
| Switched Poles