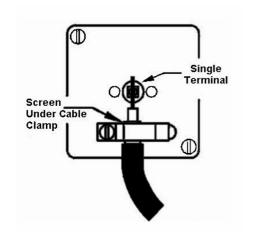

# **DATASHEET**



Code: 78TVSATB

# Hartland | HARTLAND RANGE | Television Coaxial Sockets

## Product Image



### Wiring



### **Dimensions**



| Insert Type                      | 2 gang Non-Isolated TV+Satellite 2in/2out            |
|----------------------------------|------------------------------------------------------|
| Insert Colour                    | Black                                                |
| EAN13 Barcode                    | 5028690281610                                        |
| Commodity Code                   | 85367000                                             |
| Luckins TSI                      | 386903481                                            |
| Dimensions(Nominal)              | Single: Height = 88.0mm Width = 88.0mm Depth = 5.0mm |
| Switched Poles                   | N/A                                                  |
| Current Rating                   | n/a