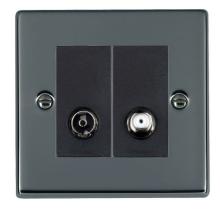

# **DATASHEET**



Code: 78TVSATB

# Hartland | HARTLAND RANGE | Television Coaxial Sockets

## Product Image



### Wiring



### **Dimensions**



| Insert Type                      | 2 gang Non-Isolated TV+Satellite 2in/2out            |
|----------------------------------|------------------------------------------------------|
| Insert Colour                    | Black                                                |
| EAN13 Barcode                    | 5028690281610                                        |
| Commodity Code                   | 85367000                                             |
| Luckins TSI                      | 386903481                                            |
| Dimensions(Nominal)              | Single: Height = 88.0mm Width = 88.0mm Depth = 5.0mm |
| Switched Poles                   | N/A                                                  |
| Current Rating