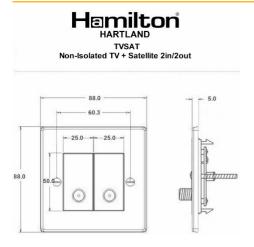

### **Dimensions**

| Insert Type                      | 2 gang Non-Isolated TV+Satellite 2in/2out            |
|----------------------------------|------------------------------------------------------|
| Insert Colour                    | Black                                                |
| EAN13 Barcode                    | 5028690281610                                        |
| Commodity Code                   | 85367000                                             |
| Luckins TSI                      | 386903481                                            |
| Dimensions(Nominal)              | Single: Height = 88.0mm Width = 88.0mm Depth = 5.0mm |
| Switched Poles                   | N/A                                                  |
| Current Rating                   | n/a                                                  |
| IP Rating                        | IP2XD                                                |
| Contact Gap Minimum              | N/A                                                  |
| Earth Terminal Capacity 1        | 5x1mm²                                               |
| Earth Terminal Capacity 2        | 4 x 1.5mm2                                           |
| Earth Terminal Capacity 3        | 3 x 2.5mm2                                           |
| Earth Terminal Capacity 4        | 1 x 4mm2 Multi-strand                                |
| Earth Terminal Capacity 5        | 1 x 6mm2                                             |
| Product Class 1                  | Must be earthed (refBS7671 415.2.1)                  |
| Ambient Operating<br>Temperature | -5° to +40°C                                         |
| Recommended Location             | Internal Use Only                                    |
| Maximum Installation Altitude    | 2000m                                                |
| Standard/Approval                | BS 5733                                              |