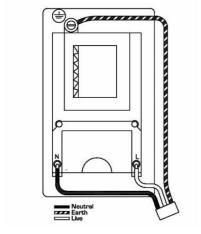

## **DATASHEET**



Code: 78SHSB

# Hartland | HARTLAND RANGE | Power Sockets

### Product Image



## Wiring



#### **Dimensions**



| Insert Type                      | Shaver Dual Voltage Unswitched Socket (Vertically Mounted) |
|----------------------------------|------------------------------------------------------------|
| Insert Colour                    | Black                                                      |
| EAN13 Barcode                    | 5017503281039                                              |
| Commodity Code                   | 85363010                                                   |
| Luckins TSI                      | 386903407                                                  |
| Dimensions(Nominal)              | Double: Height = 144.5mm Width = 88.0mm Depth = 5.0mm      |
| Weight                           | 725 GR