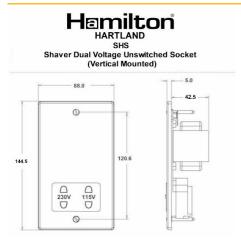

#### **Dimensions**

| Insert Type                      | Shaver Dual Voltage Unswitched Socket (Vertically Mounted) |
|----------------------------------|------------------------------------------------------------|
| Insert Colour                    | Black                                                      |
| EAN13 Barcode                    | 5017503281039                                              |
| Commodity Code                   | 85363010                                                   |
| Luckins TSI                      | 386903407                                                  |
| Dimensions(Nominal)              | Double: Height = 144.5mm Width = 88.0mm Depth = 5.0mm      |
| Weight                           | 725 GR                                                     |
| Switched Poles                   | None                                                       |
| Current Rating                   | 20VA                                                       |
| Voltage                          | 220/250V AC                                                |
| Maximum Load                     | 200/250V input; 115/230V 20VA output                       |
| Mains Frequency                  | 50Hz                                                       |
| IP Rating                        | IP2XD                                                      |
| Contact Gap Minimum              | None                                                       |
| Terminal Capacity 1              | 5 x1mm²                                                    |
| Terminal Capacity 2              | 4x1.5mm²                                                   |
| Terminal Capacity 3              | 3x2.5mm²                                                   |
| Terminal Capacity 4              | 2x4mm² Multi-strand                                        |
| Terminal Capacity 5              | 1x6mm²                                                     |
| Earth Terminal Capacity 1        | 9x1mm²                                                     |
| Earth Terminal Capacity 2        | 6x1.5mm²                                                   |
| Earth Terminal Capacity 3        | 4x2.5mm²                                                   |
| Earth Terminal Capacity 4        | 2x4mm² Multi-strand                                        |
| Earth Terminal Capacity 5        | 1x6mm²                                                     |
| Product Class 1                  | Must be earthed                                            |
| Ambient Operating<br>Temperature | -5° to +40°C                                               |
| Recommended Location             | Internal Use Only                                          |
| Maximum Installation Altitude    | 2000m                                                      |
| Standard/Approval                | BS EN 61558-2-5 + BS 4573                                  |