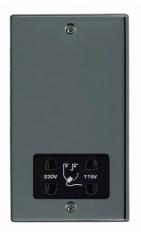

## **DATASHEET**



Code: 78SHSB

# Hartland | HARTLAND RANGE | Power Sockets

### Product Image



## Wiring



#### **Dimensions**



| Insert Type                      | Shaver Dual Voltage Unswitched Socket (Vertically Mounted) |
|----------------------------------|------------------------------------------------------------|
| Insert Colour                    | Black                                                      |
| EAN13 Barcode                    | 5017503281039                                              |
| Commodity Code                   | 85363010                                                   |
| Luckins TSI                      | 386903407                                                  |
| Dimensions(Nominal)              | Double: Height = 144.5mm Width = 88.0mm Depth = 5.0mm      |
| Weight                           | 725 GR