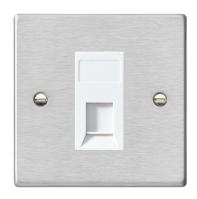

## **DATASHEET**



**Code:** 74J45W

# Hartland | HARTLAND RANGE | Telephone and Data Outlets

#### Product Image



### Wiring



#### **Dimensions**



| Insert Type                      | 1 gang RJ45 CAT 5E Outlet - Unshielded               |
|----------------------------------|------------------------------------------------------|
| Insert Colour                    | White                                                |
| EAN13 Barcode                    | 5028690240723                                        |
| Commodity Code                   | 85176990                                             |
| Luckins TSI                      | 385553340                                            |
| Dimensions(Nominal)              | Single: Height = 88.0mm Width = 88.0mm Depth = 5.0mm |
| Weight                           | 77 GR                                                |
| Switched Poles