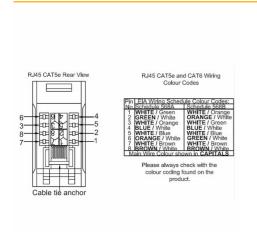

## **DATASHEET**



**Code:** 74J45W

# Hartland | HARTLAND RANGE | Telephone and Data Outlets

#### Product Image



### Wiring



#### **Dimensions**



| Insert Type                      | 1 gang RJ45 CAT 5E Outlet - Unshielded               |
|----------------------------------|------------------------------------------------------|
| Insert Colour                    | White                                                |
| EAN13 Barcode                    | 5028690240723                                        |
| Commodity Code                   | 85176990                                             |
| Luckins TSI                      | 385553340                                            |
| Dimensions(Nominal)              | Single: Height = 88.0mm Width = 88.0mm Depth = 5.0mm |
| Weight                           | 77 GR                                                |
| Switched Poles                   | N/