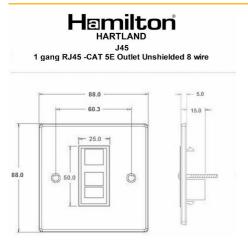

#### **Dimensions**

| Insert Type                      | 1 gang RJ45 CAT 5E Outlet - Unshielded               |
|----------------------------------|------------------------------------------------------|
| Insert Colour                    | White                                                |
| EAN13 Barcode                    | 5028690240723                                        |
| Commodity Code                   | 85176990                                             |
| Luckins TSI                      | 385553340                                            |
| Dimensions(Nominal)              | Single: Height = 88.0mm Width = 88.0mm Depth = 5.0mm |
| Weight                           | 77 GR                                                |
| Switched Poles                   | N/A                                                  |
| Current Rating                   | n/a                                                  |
| IP Rating                        | IP2XD                                                |
| Contact Gap Minimum              | N/A                                                  |
| Earth Terminal Capacity 1        | 5x1mm²                                               |
| Earth Terminal Capacity 2        | 4x1.5mm²                                             |
| Earth Terminal Capacity 3        | 3x2.5mm²                                             |
| Earth Terminal Capacity 4        | 1 x 4mm² Multi-Strand                                |
| Earth Terminal Capacity 5        | 1x6mm²                                               |
| Product Class 1                  | Must be earthed (refBS7671 415.2.1)                  |
| Ambient Operating<br>Temperature | -5° to +40°C                                         |
| Recommended Location             | Internal Use Only                                    |
| Maximum Installation Altitude    | 2000m                                                |
| Standard/Approval                | N/A                                                  |