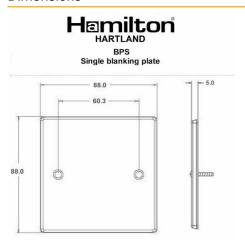

#### **Dimensions**

| Insert Type                   | Single Blank Plate                                   |
|-------------------------------|------------------------------------------------------|
| Insert Colour                 | No Insert Colour                                     |
| EAN13 Barcode                 | 5017503249886                                        |
| Commodity Code                | 73269098                                             |
| Luckins TSI                   | 386665101                                            |
| Dimensions(Nominal)           | Single: Height = 88.0mm Width = 88.0mm Depth = 5.0mm |
| Weight                        | 71 GR                                                |
| Switched Poles                | N/A                                                  |
| Current Rating                | n/a                                                  |
| IP Rating                     | N/A                                                  |
| Contact Gap Minimum           | N/A                                                  |
| Earth Terminal Capacity 1     | 5x1mm²                                               |
| Earth Terminal Capacity 2     | 4x1.5mm²                                             |
| Earth Terminal Capacity 3     | 3x2.5mm²                                             |
| Earth Terminal Capacity 4     | 1x4mm² Multi-strand                                  |
| Earth Terminal Capacity 5     | 1x6mm²                                               |
| Product Class 1               | Face plate must be earthed                           |
| Recommended Location          | Internal Use Only                                    |
| Maximum Installation Altitude | 2000m                                                |
| Standard/Approval             | N/A                                                  |
| Additional Notes              | Plates must be Earthed via the Earth Tag.            |