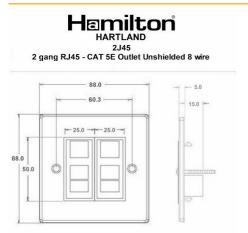

### **Dimensions**

| Insert Type                      | 2 gang RJ45 CAT 5E Outlet - Unshielded               |
|----------------------------------|------------------------------------------------------|
| Insert Colour                    | White                                                |
| EAN13 Barcode                    | 5028690240747                                        |
| Commodity Code                   | 85176990                                             |
| Luckins TSI                      | 385553324                                            |
| Dimensions(Nominal)              | Single: Height = 88.0mm Width = 88.0mm Depth = 5.0mm |
| Weight                           | 100 GR                                               |
| Switched Poles                   | N/A                                                  |
| Current Rating                   | n/a                                                  |
| IP Rating                        | IP2XD                                                |
| Contact Gap Minimum              | N/A                                                  |
| Earth Terminal Capacity 1        | 5x1mm²                                               |
| Earth Terminal Capacity 2        | 4x1.5mm²                                             |
| Earth Terminal Capacity 3        | 3x2.5mm²                                             |
| Earth Terminal Capacity 4        | 1 x 4mm² Multi-Strand                                |
| Earth Terminal Capacity 5        | 1x6mm²                                               |
| Product Class 1                  | Must be earthed (refBS7671 415.2.1)                  |
| Ambient Operating<br>Temperature | -5° to +40°C                                         |
| Recommended Location             | Internal Use Only                                    |
| Maximum Installation Altitude    | 2000m                                                |
| Standard/Approval                | N/A                                                  |