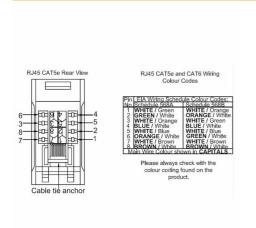

## **DATASHEET**



Code: 742J45W

# Hartland | HARTLAND RANGE | Telephone and Data Outlets

#### Product Image



#### Wiring



### **Dimensions**



| Insert Type                      | 2 gang RJ45 CAT 5E Outlet - Unshielded               |
|----------------------------------|------------------------------------------------------|
| Insert Colour                    | White                                                |
| EAN13 Barcode                    | 5028690240747                                        |
| Commodity Code                   | 85176990                                             |
| Luckins TSI                      | 385553324                                            |
| Dimensions(Nominal)              | Single: Height = 88.0mm Width = 88.0mm Depth = 5.0mm |
| Weight                           | 100 GR                                               |
| Switched Poles                   | N/A