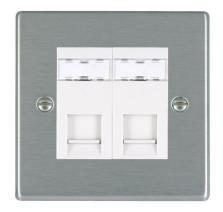

## **DATASHEET**



Code: 742J45W

# Hartland | HARTLAND RANGE | Telephone and Data Outlets

#### Product Image



#### Wiring



### **Dimensions**



| Insert Type                      | 2 gang RJ45 CAT 5E Outlet - Unshielded               |
|----------------------------------|------------------------------------------------------|
| Insert Colour                    | White                                                |
| EAN13 Barcode                    | 5028690240747                                        |
| Commodity Code                   | 85176990                                             |
| Luckins TSI                      | 385553324                                            |
| Dimensions(Nominal)              | Single: Height = 88.0mm Width = 88.0mm Depth = 5.0mm |
| Weight                           | 100 GR                                               |
| Switched Poles