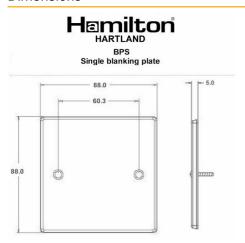

#### **Dimensions**

| Insert Type                   | Single Blank Plate                                   |
|-------------------------------|------------------------------------------------------|
| Insert Colour                 | No Insert Colour                                     |
| EAN13 Barcode                 | 5017503219889                                        |
| Commodity Code                | 73269098                                             |
| Luckins TSI                   | 386664911                                            |
| Dimensions(Nominal)           | Single: Height = 88.0mm Width = 88.0mm Depth = 5.0mm |
| Weight                        | 91 GR                                                |
| Switched Poles                | N/A                                                  |
| Current Rating                | n/a                                                  |
| IP Rating                     | N/A                                                  |
| Contact Gap Minimum           | N/A                                                  |
| Earth Terminal Capacity 1     | 5x1mm²                                               |
| Earth Terminal Capacity 2     | 4x1.5mm²                                             |
| Earth Terminal Capacity 3     | 3x2.5mm²                                             |
| Earth Terminal Capacity 4     | 1x4mm² Multi-strand                                  |
| Earth Terminal Capacity 5     | 1x6mm²                                               |
| Product Class 1               | Face plate must be earthed                           |
| Recommended Location          | Internal Use Only                                    |
| Maximum Installation Altitude | 2000m                                                |
| Standard/Approval             | N/A                                                  |
| Additional Notes              | Plates must be Earthed via the Earth Tag.            |