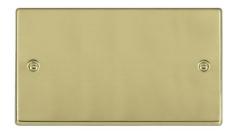

# **DATASHEET**



Code: 71BPD

# Hartland | HARTLAND RANGE | Blank Plates

### Product Image



### Wiring



#### **Dimensions**



| Insert Type                   | Double Blank Plate                                    |
|-------------------------------|-------------------------------------------------------|
| Insert Colour                 | No Insert Colour                                      |
| EAN13 Barcode                 | 5017503219896                                         |
| Commodity Code                | 73269098                                              |
| Luckins TSI                   | 386664856                                             |
| Dimensions(Nominal)           | Double: Height = 88.0mm Width = 144.5mm Depth = 5.0mm |
| Weight                        | 138 GR                                                |
| Switched Poles                | N/A