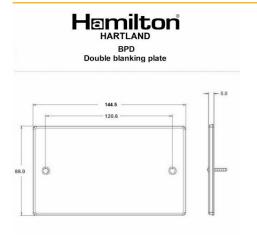

### Wiring

#### **Dimensions**

| Insert Type                   | Double Blank Plate                                    |
|-------------------------------|-------------------------------------------------------|
| Insert Colour                 | No Insert Colour                                      |
| EAN13 Barcode                 | 5017503219896                                         |
| Commodity Code                | 73269098                                              |
| Luckins TSI                   | 386664856                                             |
| Dimensions(Nominal)           | Double: Height = 88.0mm Width = 144.5mm Depth = 5.0mm |
| Weight                        | 138 GR                                                |
| Switched Poles                | N/A                                                   |
| Current Rating                | n/a                                                   |
| IP Rating                     | N/A                                                   |
| Contact Gap Minimum           | N/A                                                   |
| Earth Terminal Capacity 1     | 5x1mm²                                                |
| Earth Terminal Capacity 2     | 4x1.5mm²                                              |
| Earth Terminal Capacity 3     | 3x2.5mm²                                              |
| Earth Terminal Capacity 4     | 1x4mm² Multi-strand                                   |
| Earth Terminal Capacity 5     | 1x6mm²                                                |
| Product Class 1               | Face plate must be earthed                            |
| Recommended Location          | Internal Use Only                                     |
| Maximum Installation Altitude | 2000m                                                 |
| Standard/Approval             | N/A                                                   |
| Additional Notes              | Plates must be Earthed via the Earth Tag.             |