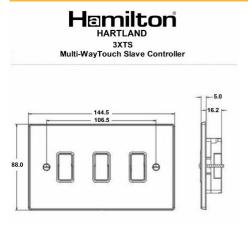

### Dimensions

| Insert Type                      | 3 gang Multi-Way Touch Slave Controller                                                                                                                                                                                                                        |
|----------------------------------|----------------------------------------------------------------------------------------------------------------------------------------------------------------------------------------------------------------------------------------------------------------|
| Insert Colour                    | Polished Brass/White                                                                                                                                                                                                                                           |
| EAN13 Barcode                    | 5028690210443                                                                                                                                                                                                                                                  |
| Commodity Code                   | 85363010                                                                                                                                                                                                                                                       |
| Luckins TSI                      | 391564488                                                                                                                                                                                                                                                      |
| Dimensions(Nominal)              | Double: Height = 88.0mm Width = 144.5mm Depth = 5.0mm                                                                                                                                                                                                          |
| Switched Poles                   | N/A                                                                                                                                                                                                                                                            |
| Current Rating                   | The same as Touch Master or Ceiling Dimmer                                                                                                                                                                                                                     |
| Voltage                          | 220/250V AC                                                                                                                                                                                                                                                    |
| Maximum Load                     | The same as Touch Master                                                                                                                                                                                                                                       |
| Mains Frequency                  | 50Hz                                                                                                                                                                                                                                                           |
| IP Rating                        | IP2XD                                                                                                                                                                                                                                                          |
| Contact Gap Minimum              | N/A                                                                                                                                                                                                                                                            |
| Terminal Capacity 1              | 2x1mm²                                                                                                                                                                                                                                                         |
| Terminal Capacity 2              | 2x1.5mm²                                                                                                                                                                                                                                                       |
| Earth Terminal Capacity 1        | 5x1mm²                                                                                                                                                                                                                                                         |
| Earth Terminal Capacity 2        | 4 x 1.5mm2                                                                                                                                                                                                                                                     |
| Earth Terminal Capacity 3        | 3 x 2.5mm2                                                                                                                                                                                                                                                     |
| Earth Terminal Capacity 4        | 1 x 4mm2 Multi-strand                                                                                                                                                                                                                                          |
| Earth Terminal Capacity 5        | 1 x 6mm2                                                                                                                                                                                                                                                       |
| Product Class 1                  | Face plate must be earthed                                                                                                                                                                                                                                     |
| Ambient Operating<br>Temperature | -5° to +40°C                                                                                                                                                                                                                                                   |
| Recommended Location             | Internal Use Only                                                                                                                                                                                                                                              |
| Maximum Installation Altitude    | 2000m                                                                                                                                                                                                                                                          |
| Standard/Approval                | BS EN 60669-2-1                                                                                                                                                                                                                                                |
| Additional Notes                 | Tungsten filament GU10 lamps must be branded with a fuse base. When using mains voltagehalogen lamps-dimmers should be de-rated by 25%. When using mains voltage halogen load transformer - maximum rating is 210VA. To only be used with Touch Master Dimmers |