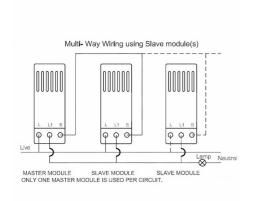

# **DATASHEET**



Code: 713XTSPB-W

## Hartland | HARTLAND RANGE | Multi-Way Touch Slave Controllers

#### Product Image

#### Wiring



### Dimensions



| Insert Type                      | 3 gang Multi-Way Touch Slave Controller                                                                                                                                                                                                                        |
|----------------------------------|----------------------------------------------------------------------------------------------------------------------------------------------------------------------------------------------------------------------------------------------------------------|
| Insert Colour                    | Polished Brass/White