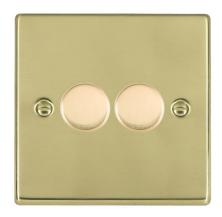

## **DATASHEET**



**Code:** 712X2V

# Hartland | HARTLAND RANGE | Inductive Leading Edge Push On/Off Rotary 2 Way Switching Dimmers

#### Product Image



### Wiring



#### **Dimensions**



| Insert Type                                                                                                                                                                                                             | 2 gang 200VA Inductive Leading Edge Push On/Off<br>Rotary 2 Way Switching Dimmer                                                       |
|-------------------------------------------------------------------------------------------------------------------------------------------------------------------------------------------------------------------------|----------------------------------------------------------------------------------------------------------------------------------------|
| Insert Colour