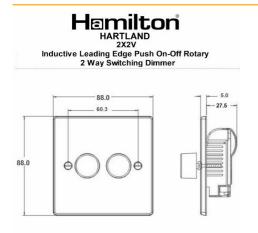

#### **Dimensions**

| Insert Type                                                                                                                                                                                                             | 2 gang 200VA Inductive Leading Edge Push On/Off<br>Rotary 2 Way Switching Dimmer                                                       |
|-------------------------------------------------------------------------------------------------------------------------------------------------------------------------------------------------------------------------|----------------------------------------------------------------------------------------------------------------------------------------|
| Insert Colour                                                                                                                                                                                                           | Polished Brass                                                                                                                         |
| EAN13 Barcode                                                                                                                                                                                                           | 5017503219124                                                                                                                          |
| Commodity Code                                                                                                                                                                                                          | 85365015                                                                                                                               |
| Luckins TSI                                                                                                                                                                                                             | 385549383                                                                                                                              |
| Dimensions(Nominal)                                                                                                                                                                                                     | Single: Height = 88.0mm Width = 88.0mm Depth = 5.0mm                                                                                   |
| Switched Poles                                                                                                                                                                                                          | Single                                                                                                                                 |
| Current Rating                                                                                                                                                                                                          | 0.8 Amp                                                                                                                                |
| Voltage                                                                                                                                                                                                                 | 220/250V AC                                                                                                                            |
| Maximum Load                                                                                                                                                                                                            | 200VA per gang (low voltage) Min Load 25VA                                                                                             |
| Mains Frequency                                                                                                                                                                                                         | 50Hz                                                                                                                                   |
| IP Rating                                                                                                                                                                                                               | IP2XD                                                                                                                                  |
|                                                                                                                                                                                                                         |                                                                                                                                        |
| Contact Gap Minimum                                                                                                                                                                                                     | None                                                                                                                                   |
| Contact Gap Minimum  Terminal Capacity 1                                                                                                                                                                                | None 2x1mm <sup>2</sup>                                                                                                                |
| •                                                                                                                                                                                                                       |                                                                                                                                        |
| Terminal Capacity 1                                                                                                                                                                                                     | 2x1mm²                                                                                                                                 |
| Terminal Capacity 1 Terminal Capacity 2                                                                                                                                                                                 | 2x1mm² 2x1.5mm²                                                                                                                        |
| Terminal Capacity 1 Terminal Capacity 2 Earth Terminal Capacity 1                                                                                                                                                       | 2x1mm <sup>2</sup> 2x1.5mm <sup>2</sup> 5x1mm <sup>2</sup>                                                                             |
| Terminal Capacity 1 Terminal Capacity 2 Earth Terminal Capacity 1 Earth Terminal Capacity 2                                                                                                                             | 2x1mm <sup>2</sup> 2x1.5mm <sup>2</sup> 5x1mm <sup>2</sup> 4 x 1.5mm2                                                                  |
| Terminal Capacity 1 Terminal Capacity 2 Earth Terminal Capacity 1 Earth Terminal Capacity 2 Earth Terminal Capacity 3                                                                                                   | 2x1mm <sup>2</sup> 2x1.5mm <sup>2</sup> 5x1mm <sup>2</sup> 4 x 1.5mm2 3 x 2.5mm2                                                       |
| Terminal Capacity 1 Terminal Capacity 2 Earth Terminal Capacity 1 Earth Terminal Capacity 2 Earth Terminal Capacity 3 Earth Terminal Capacity 4                                                                         | 2x1mm² 2x1.5mm² 5x1mm² 4x1.5mm2 3x2.5mm2 1x4mm2 Multi-strand                                                                           |
| Terminal Capacity 1 Terminal Capacity 2 Earth Terminal Capacity 1 Earth Terminal Capacity 2 Earth Terminal Capacity 3 Earth Terminal Capacity 4 Earth Terminal Capacity 5                                               | 2x1mm² 2x1.5mm² 5x1mm² 4x1.5mm2 3x2.5mm2 1x4mm2 Multi-strand 1x6mm2                                                                    |
| Terminal Capacity 1 Terminal Capacity 2 Earth Terminal Capacity 1 Earth Terminal Capacity 2 Earth Terminal Capacity 3 Earth Terminal Capacity 4 Earth Terminal Capacity 5 Product Class 1 Ambient Operating             | 2x1mm² 2x1.5mm² 5x1mm² 4x1.5mm2 3x2.5mm2 1x4mm2 Multi-strand 1x6mm2 Face plate must be earthed                                         |
| Terminal Capacity 1 Terminal Capacity 2 Earth Terminal Capacity 1 Earth Terminal Capacity 2 Earth Terminal Capacity 3 Earth Terminal Capacity 4 Earth Terminal Capacity 5 Product Class 1 Ambient Operating Temperature | 2x1.5mm²  5x1mm²  4 x 1.5mm2  3 x 2.5mm2  1 x 4mm2 Multi-strand  1 x 6mm2  Face plate must be earthed  -5° to +40°C  Internal Use Only |