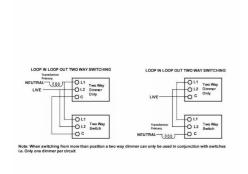

## **DATASHEET**



**Code:** 712X2V

# Hartland | HARTLAND RANGE | Inductive Leading Edge Push On/Off Rotary 2 Way Switching Dimmers

#### Product Image



### Wiring



#### **Dimensions**



| Insert Type                                                                                                                                                                                                             | 2 gang 200VA Inductive Leading Edge Push On/Off<br>Rotary 2 Way Switching Dimmer                                                       |
|-------------------------------------------------------------------------------------------------------------------------------------------------------------------------------------------------------------------------|----------------------------------------------------------------------------------------------------------------------------------------|
| Insert Colour