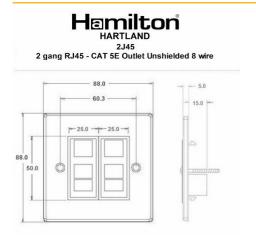

### **Dimensions**

| Insert Type                      | 2 gang RJ45 CAT 5E Outlet - Unshielded               |
|----------------------------------|------------------------------------------------------|
| Insert Colour                    | Black                                                |
|                                  |                                                      |
| EAN13 Barcode                    | 5028690211747                                        |
| Commodity Code                   | 85176990                                             |
| Luckins TSI                      | 385549749                                            |
| Dimensions(Nominal)              | Single: Height = 88.0mm Width = 88.0mm Depth = 5.0mm |
| Weight                           | 110 GR                                               |
| Switched Poles                   | N/A                                                  |
| Current Rating                   | n/a                                                  |
| IP Rating                        | IP2XD                                                |
| Contact Gap Minimum              | N/A                                                  |
| Earth Terminal Capacity 1        | 5x1mm²                                               |
| Earth Terminal Capacity 2        | 4x1.5mm²                                             |
| Earth Terminal Capacity 3        | 3x2.5mm²                                             |
| Earth Terminal Capacity 4        | 1 x 4mm² Multi-Strand                                |
| Earth Terminal Capacity 5        | 1x6mm²                                               |
| Product Class 1                  | Must be earthed (refBS7671 415.2.1)                  |
| Ambient Operating<br>Temperature | -5° to +40°C                                         |
| Recommended Location             | Internal Use Only                                    |
| Maximum Installation Altitude    | 2000m                                                |
| Standard/Approval                | N/A                                                  |