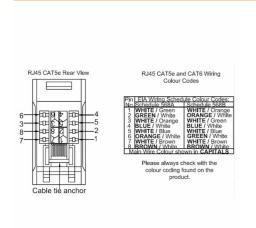

# **DATASHEET**



Code: 712J45B

# Hartland | HARTLAND RANGE | Telephone and Data Outlets

#### Product Image



### Wiring



### **Dimensions**



| Insert Type                      | 2 gang RJ45 CAT 5E Outlet - Unshielded               |
|----------------------------------|------------------------------------------------------|
| Insert Colour                    | Black                                                |
|                                  |                                                      |
| EAN13 Barcode                    | 5028690211747                                        |
| Commodity Code                   | 85176990                                             |
| Luckins TSI                      | 385549749                                            |
| Dimensions(Nominal)              | Single: Height = 88.0mm Width = 88.0mm Depth = 5.0mm |
| Weight                           | 110