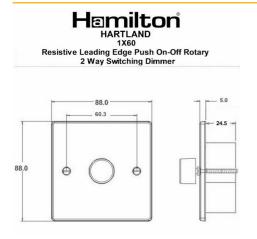

## Dimensions

| Insert Type                      | 1 gang 600W Resistive Leading Edge Push On/Off<br>Rotary 2 Way Switching Dimmer                                                                                                                    |
|----------------------------------|----------------------------------------------------------------------------------------------------------------------------------------------------------------------------------------------------|
| Insert Colour                    | Gloss White                                                                                                                                                                                        |
| EAN13 Barcode                    | 5017503209453                                                                                                                                                                                      |
| Commodity Code                   | 85365015                                                                                                                                                                                           |
| Luckins TSI                      | 387349727                                                                                                                                                                                          |
| Dimensions(Nominal)              | Single: Height = 88.0mm Width = 88.0mm Depth = 5.0mm                                                                                                                                               |
| Switched Poles                   | Single                                                                                                                                                                                             |
| Current Rating                   | 2.5 Amp                                                                                                                                                                                            |
| Voltage                          | 220/250V AC                                                                                                                                                                                        |
| Maximum Load                     | 600W resistive Min Load 100W                                                                                                                                                                       |
| Mains Frequency                  | 50Hz                                                                                                                                                                                               |
| IP Rating                        | IP2XD                                                                                                                                                                                              |
| Contact Gap Minimum              | N/A                                                                                                                                                                                                |
| Terminal Capacity 1              | 2x1mm²                                                                                                                                                                                             |
| Terminal Capacity 2              | 2x1.5mm²                                                                                                                                                                                           |
| Earth Terminal Capacity 1        | 5x1mm²                                                                                                                                                                                             |
| Earth Terminal Capacity 2        | 4 x 1.5mm2                                                                                                                                                                                         |
| Earth Terminal Capacity 3        | 3 x 2.5mm2                                                                                                                                                                                         |
| Earth Terminal Capacity 4        | 1 x 4mm2 Multi-strand                                                                                                                                                                              |
| Earth Terminal Capacity 5        | 1 x 6mm2                                                                                                                                                                                           |
| Product Class 1                  | Face plate must be earthed                                                                                                                                                                         |
| Ambient Operating<br>Temperature | -5° to +40°C                                                                                                                                                                                       |
| Recommended Location             | Internal Use Only                                                                                                                                                                                  |
| Maximum Installation Altitude    | 2000m                                                                                                                                                                                              |
| Standard/Approval                | BS EN 60669-2-1                                                                                                                                                                                    |
| Additional Notes                 | Tungsten filament GU10 lamps must be branded with<br>a fuse base. When using mains voltage halogen<br>lamps- dimmers should be de-rated by 25%. When<br>dimming LED lamps de-rated by 75% - please |