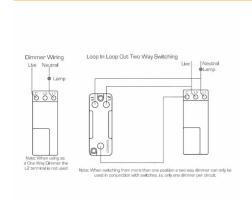

# **DATASHEET**



Code: 701X60

# Hartland | HARTLAND RANGE | Resistive Leading Edge Push On/Off Rotary 2 Way Switching Dimmers

#### Product Image



## Wiring



## Dimensions



| Insert Type                      | 1 gang 600W Resistive Leading Edge Push On/Off<br>Rotary 2 Way Switching Dimmer                                                                                                                    |
|----------------------------------|----------------------------------------------------------------------------------------------------------------------------------------------------------------------------------------------------|
| Insert Colour                    | Gloss White                                                                                                                                                                                        |
| EAN13 Barcode                    | 5017503209453