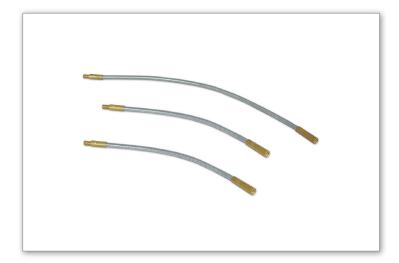

#### 2 x 230mm Gooseneck

1 x 370mm Gooseneck

## **ABOUT**

The Gooseneck is a programmable flexi lead; its metal construction provides a greater degree of control and strength.

Containing the same male and female ends as the entire range of rod and attachment products from Super Rod, connectivity between a gooseneck and another product is made easy.