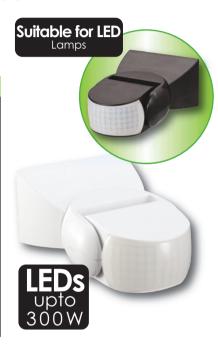

## 'Orion' Range - OD103 / OD103B

- Available in white and Black
- Suitable for LED and energy saving lamps
- Detection range 180°
- Adjustable time delay
- Adjustable ambient light
- Multi directional head
- PIR motion sensor