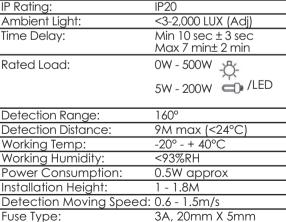

+44 (0) 1279 772 772

Dimensions:

80 x 80 x 44.1mm

**TECHNICAL INFORMATION** 230V~50Hz Rated Voltage: