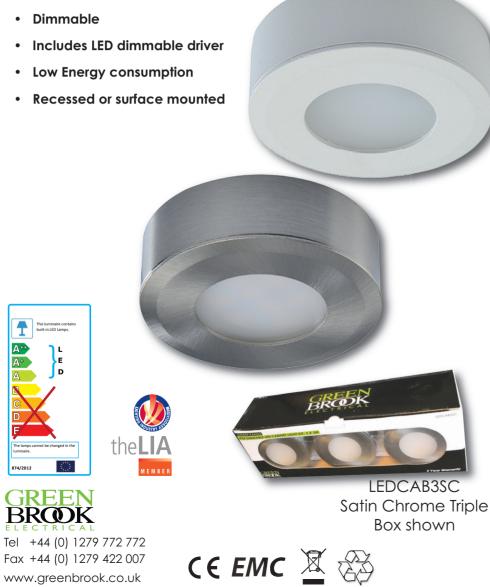

## LED 3W CABINET LIGHTS

An exciting addition to the GreenBrook lighting range, the IP44 LED 3W Cabinet Light is designed to be placed inside kitchen wall units and fitted in to fly-over shelves. The LED light produces low heat levels which is ideal for safety when placed inside cabinets.

Comes pre-wired complete with its own driver, fittings are available in single or

- Easy to install
- Quick connection
- Dimmable
- Includes LED dimmable driver
- Low Energy consumption
- Recessed or surface mounted

| triple packs.                    |                                                                                             |                       |                                                                                             |                       |
|----------------------------------|---------------------------------------------------------------------------------------------|-----------------------|---------------------------------------------------------------------------------------------|-----------------------|
|                                  | LEDCAB1WH<br>(single)                                                                       | LEDCAB3WH<br>(triple) | LEDCAB1SC<br>(single)                                                                       | LEDCAB3SC<br>(triple) |
| Product Finish                   | White                                                                                       |                       | Satin Chrome                                                                                |                       |
| Product Dimensions               | H15mm x W65mm<br>(Recessed)<br>Recessed hole Depth 15mm<br>H21 x W65mm<br>(Surface Mounted) |                       | H15mm x W65mm<br>(Recessed)<br>Recessed hole Depth 15mm<br>H21 x W65mm<br>(Surface Mounted) |                       |
| Hole Cut-out                     | 54mm                                                                                        |                       | 54mm                                                                                        |                       |
| Product weight                   | 160g                                                                                        | 390g                  | 160g                                                                                        | 390g                  |
| Barcode                          | 5012739645327                                                                               | 5012739645341         | 5012739645334                                                                               | 5012739645358         |
| Lumens (lumens/watt)             | 165, 55 lm/W                                                                                |                       |                                                                                             |                       |
| Lamp Type                        | LED                                                                                         |                       |                                                                                             |                       |
| Lamp life expectancy             | 30,000 hrs                                                                                  |                       |                                                                                             |                       |
| IP Rating                        | IP44                                                                                        |                       |                                                                                             |                       |
| Colour Temperature               | 3,000К                                                                                      |                       |                                                                                             |                       |
| Voltage                          | 230V - 50Hz                                                                                 |                       |                                                                                             |                       |
| Typical Driver<br>Output Voltage | 12V                                                                                         | 36V                   | 12V                                                                                         | 36V                   |
| Beam Angle                       | 90°                                                                                         |                       |                                                                                             |                       |
| CRI:                             | >80                                                                                         |                       |                                                                                             |                       |
| Operating Temp                   | -20° - +45°C                                                                                |                       |                                                                                             |                       |
| Main housing material            | Steel                                                                                       |                       |                                                                                             |                       |
| Class Type                       | II                                                                                          |                       |                                                                                             |                       |
| Guarantee                        | 3 Years                                                                                     |                       |                                                                                             |                       |
| Certification &<br>Conformity    | EN 60598-2-2<br>EN 60598-1                                                                  |                       |                                                                                             |                       |