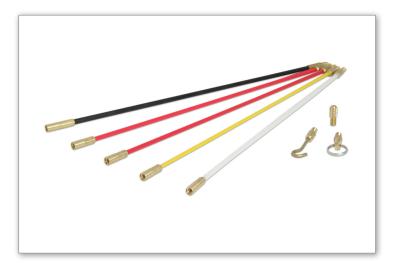

#### **CONTENTS**

- 1 x 6mm x 330mm GRP rod
- 2 x 5mm x 330mm GRP rods
- 1 x 4mm x 330mm GRP rod
- 1 x 5mm x 330mm Nylon rod
- 1 x Mini Hook
- 1 x Domed Bullet
- 1 x Mini Eye
- 1 x Tough carry tube