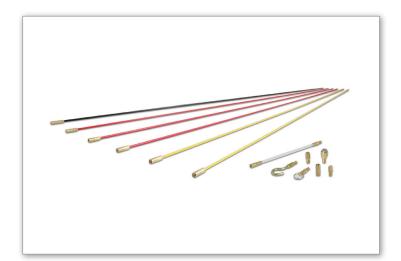

## CONTENTS

- 1 x 6mm x 1 metre GRP rod
- 3 x 5mm x 1 metre GRP rods
- 2 x 4mm x 1 metre GRP rods
- 1 x Flexi Lead
- 1 x Tuff Hook
- 1 x Flat Bullet
- 1 x Super Magnet
- 1 x Mini Eye & Ring
- 1 x Gender Changer
- 1 x Domed Bullet
- 1 x Tough carry tube