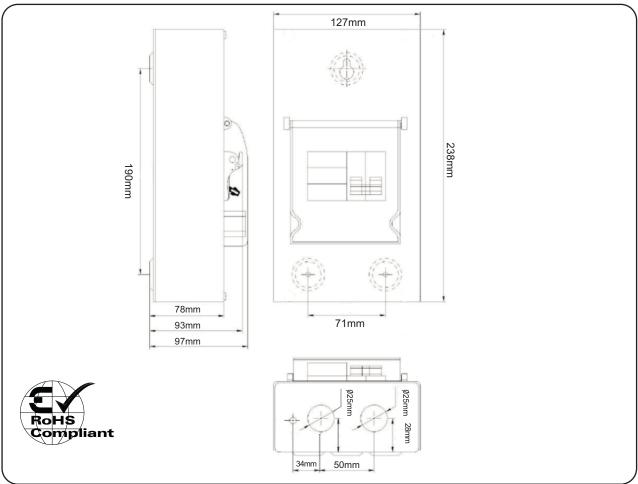

## Technical Data: **SPSF100M 100A**Single Phase Switch Fuse In 4 Module Metal Clad Enclosure