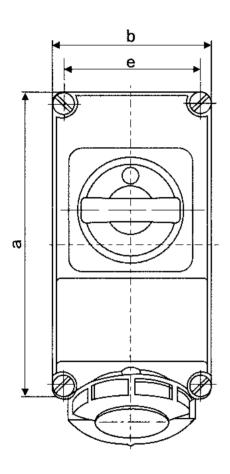

| Part<br>Number | Colour &<br>Voltage | Amps | Poles | a<br>(mm) | b<br>(mm) | c<br>(mm) | d<br>(mm) | e<br>(mm) | f<br>(mm) | g<br>(mm) | h<br>(mm) | M / M*<br>Metric<br>knockouts       |
|----------------|---------------------|------|-------|-----------|-----------|-----------|-----------|-----------|-----------|-----------|-----------|-------------------------------------|
| SISW163P       | Blue<br>230V        | - 16 | 3     | - 225     | 118       | 144       | - 208     | 101       | 6.3       | 8         | 252       | M - 2 x 25<br>- M* 1 x 32<br>1 x 25 |
| SISW165N       | Red<br>415V         |      | 5     |           |           | 147       |           |           |           |           | 259       |                                     |
| SISW323P       | Blue<br>230V        | 32   | 3     |           |           | 152       |           |           |           |           | 268       |                                     |
| SISW325N       | Red<br>415V         |      | 5     |           |           | 153       |           |           |           |           | 274       |                                     |