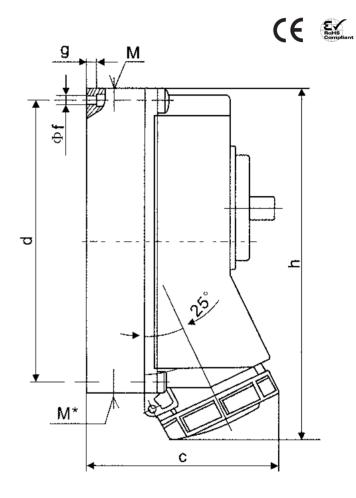

| Part<br>Number | Colour &<br>Voltage | Amps | Poles | a<br>(mm) | b<br>(mm) | c<br>(mm) | d<br>(mm) | e<br>(mm) | f<br>(mm) | g<br>(mm) | h<br>(mm) | M / M*<br>Metric<br>knockouts       |
|----------------|---------------------|------|-------|-----------|-----------|-----------|-----------|-----------|-----------|-----------|-----------|-------------------------------------|
| SISW163P       | Blue<br>230V        | - 16 | 3     | - 225     | 118       | 144       | - 208     | 101       | 6.3       | 8         | 252       | M - 2 x 25<br>- M* 1 x 32<br>1 x 25 |
| SISW165N       | Red<br>415V         |      | 5     |           |           | 147       |           |           |           |           | 259       |                                     |
| SISW323P       | Blue<br>230V        | 32   | 3     |           |           | 152       |           |           |           |           | 268       |                                     |
| SISW325N       | Red<br>415V         |      | 5     |           |           | 153       |           |           |           |           | 274       |                                     |