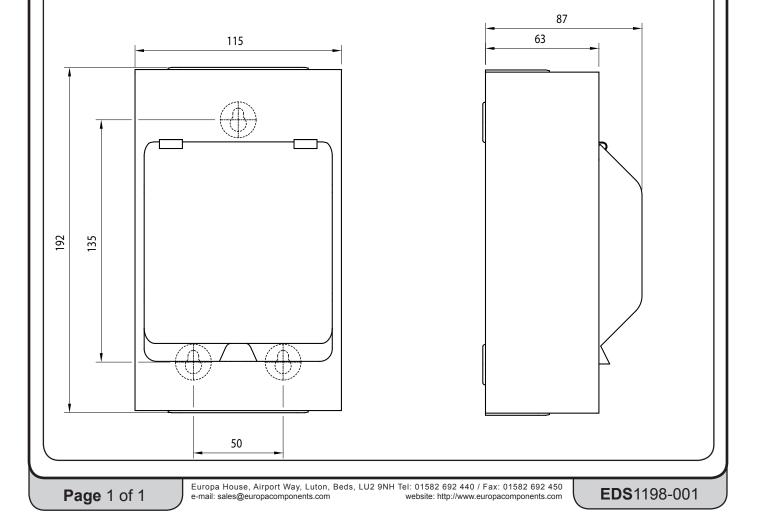

l critical and should be checked prior to full testing and power-up. Any other regulations applicable to the equipment being installed such as the Machinery Directive and current health and safety legislation must also be adhered to. All connections (including factory made) must be checked for the correct tightness prior to commissioning of the electrical installation.

All connections should be checked periodically to ensure correct tightness.

#### DO NOT USE POWER TOOLS ON THESE PRODUCTS

## Dimensions



### **Technical Data**

- BS7671 Amendment 3 compliant
- IP40 rating
- Epoxy coated steel enclosure (RAL 7035 Light Grey)

CE

- Key hole slots for easy mounting
- Complete with Earth Terminal & Din Rail
- Cable entry: 4 x 1 core 25mm<sup>2</sup> double insulated cable top and bottom