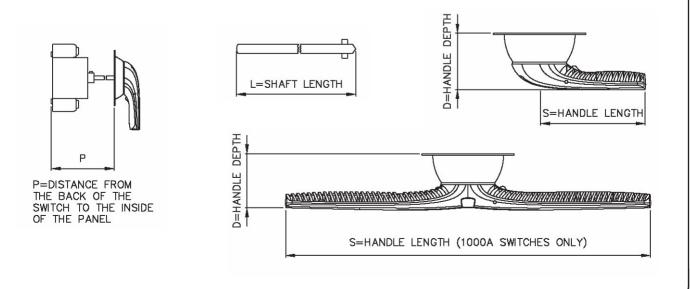

DO NOT USE POWER TOOLS ON THESE PRODUCTS

| Product Prefix  | Blue & White<br>Handle   | Red & Yellow<br>Handle | Shaft Section<br>(mm) | L (mm)  | P (mm)                   | S (mm) | D (mm)  |
|-----------------|--------------------------|------------------------|-----------------------|---------|--------------------------|--------|---------|
| Standard Handle | and Shafts               | 1                      | <u> </u>              |         |                          |        |         |
| LB160/LBD160    |                          |                        |                       |         |                          |        |         |
| LB200/LBD200    | LBPHBW010                | LBPHRY010              | □7                    | 177     | 87-197                   | 94     | 45      |
| LB250/LBD250    |                          |                        |                       |         |                          |        |         |
| LB315/LBD315    | LBPHBW020                | LBPHRY020              | □10                   | 227     | 103-256                  | 115    | 45      |
| LB400/LBD400    |                          |                        |                       |         |                          |        |         |
| LB630/LBD630    | LBPHBW030                | LBPHRY030              |                       | 195     | 134-240                  | 143    | 60      |
| LB800/LBD800    |                          | LEPHRIU30              | □14                   |         |                          |        |         |
| LB1000/LBD1000  | LBPHBW090                | LBPHRY090              |                       | 186     | 145-242                  | 396    |         |
| Extended Shafts |                          | 1                      | · · · · ·             |         |                          |        | 1       |
| Product Prefix  | Extended Shaft<br>Type 1 | Shaft Section<br>(mm)  | L (mm)                | P (mm)  | Extended<br>Shaft Type 2 | L (mm) | P (mm)  |
| LBD160          |                          |                        |                       |         |                          |        |         |
| LBD200          | LBES010                  | □7                     | 250                   | 87-270  | LBES020                  | 387    | 87-407  |
| LBD250          |                          |                        |                       |         |                          |        |         |
| LBD315          | LBES030                  | □10                    | 375                   | 103-404 | LBES040                  | 536    | 103-565 |
| LBD400          |                          |                        |                       |         |                          |        |         |
| LBD630          |                          |                        |                       | 134-390 |                          |        | 134-580 |
| LBD800          | LBES050                  | □14                    | 345                   | 134-390 | LBES060                  | 535    | 134-360 |
| LBD1000         |                          |                        |                       | 145-401 |                          |        | 145-591 |