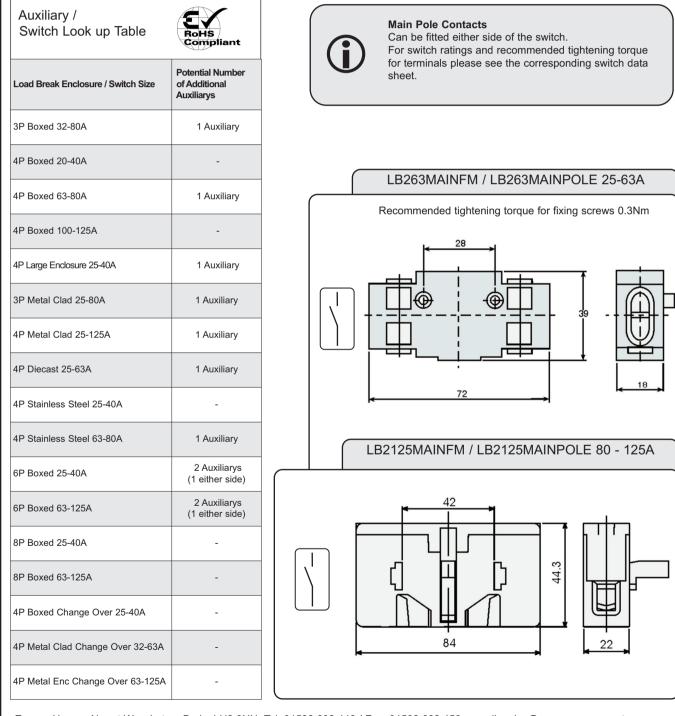

## Technical Data: LB263MAINFM / LB263MAINPOLE / LB280MAINPOLE / LB125MAINPOLE Main Pole Contacts