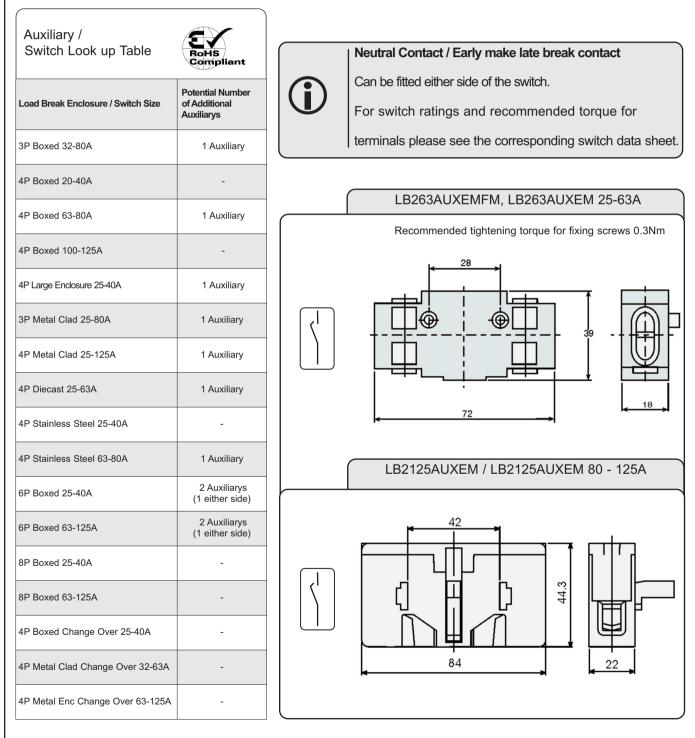

## Technical Data: LB263AUXEMFM, LB263AUXEM, LB280AUXEM, LB125AUXEM Neutral Contact