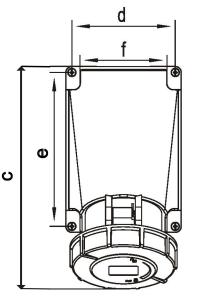

## DO NOT USE POWER TOOLS ON THESE PRODUCTS

| Part<br>Number | Amps | Colour &<br>Voltage | Poles      | Protection<br>Degree | a (mm) | b (mm) | c (mm) | d (mm) | e (mm) | f (mm) | Cable Nominal Cross<br>Section Area |
|----------------|------|---------------------|------------|----------------------|--------|--------|--------|--------|--------|--------|-------------------------------------|
| ISSW1255N      | 125A | Red<br>415V         | 3P + N + E | IP67                 | 220    | 260    | 335    | 106    | 158    | 118    | 16-50                               |