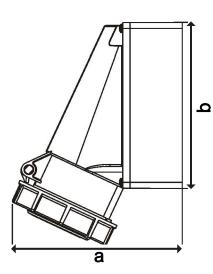

## DO NOT USE POWER TOOLS ON THESE PRODUCTS

| Part<br>Number | Amps | Colour &<br>Voltage | Poles      | Protection<br>Degree | a (mm) | b (mm) | c (mm) | d (mm) | e (mm) | f (mm) | Cable Nominal Cross<br>Section Area |
|----------------|------|---------------------|------------|----------------------|--------|--------|--------|--------|--------|--------|-------------------------------------|
| ISSW1255N      | 125A | Red<br>415V         | 3P + N + E | IP67                 | 220    | 260    | 335    | 106    | 158    | 118    | 16-50                               |