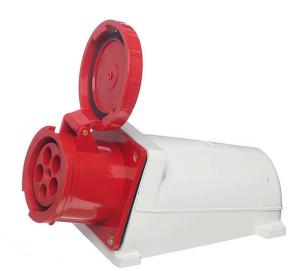

**LITOPA** ISSW1255N IP67 Weather Proof Industrial Surface Sockets 415V 125A 3P + N + E

## DO NOT USE POWER TOOLS ON THESE PRODUCTS

| Part<br>Number | Amps | Colour &<br>Voltage | Poles      | Protection<br>Degree | a (mm) | b (mm) | c (mm) | d (mm) | e (mm) | f (mm) | Cable Nominal Cross<br>Section Area |
|----------------|------|---------------------|------------|----------------------|--------|--------|--------|--------|--------|--------|-------------------------------------|
| ISSW1255N      | 125A | Red<br>415V         | 3P + N + E | IP67                 | 220    | 260    | 335    | 106    | 158    | 118    | 16-50                               |