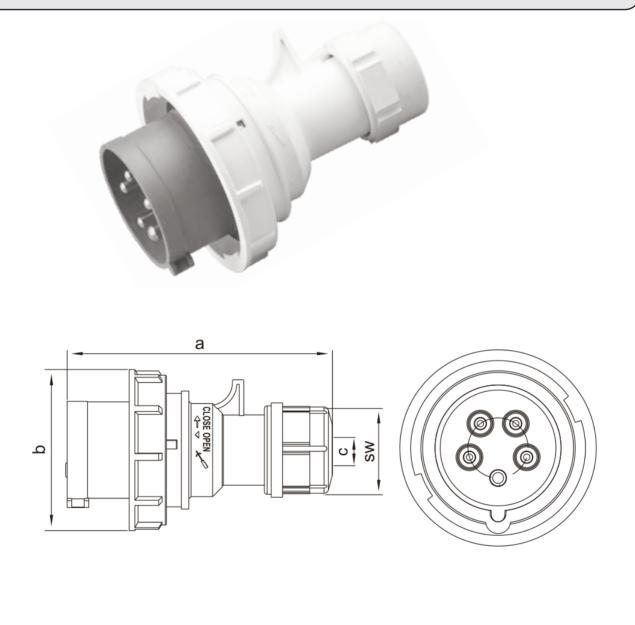

| Part<br>Number | Amps | Colour &<br>Voltage | Poles      | Protection<br>Degree | a (mm) | b (mm) | c (mm) | sw (mm) | Cable Nominal Cross<br>Section Area |
|----------------|------|---------------------|------------|----------------------|--------|--------|--------|---------|-------------------------------------|
| IPW165N        | 16A  | Red<br>415V         | 3P + N + E | IP67                 | 128    | 87     | 8-16   | 42      | 1 - 2.5                             |
| IPW325N        | 32A  |                     |            |                      | 150    | 99     | 12-22  | 50      | 2.5 - 6                             |