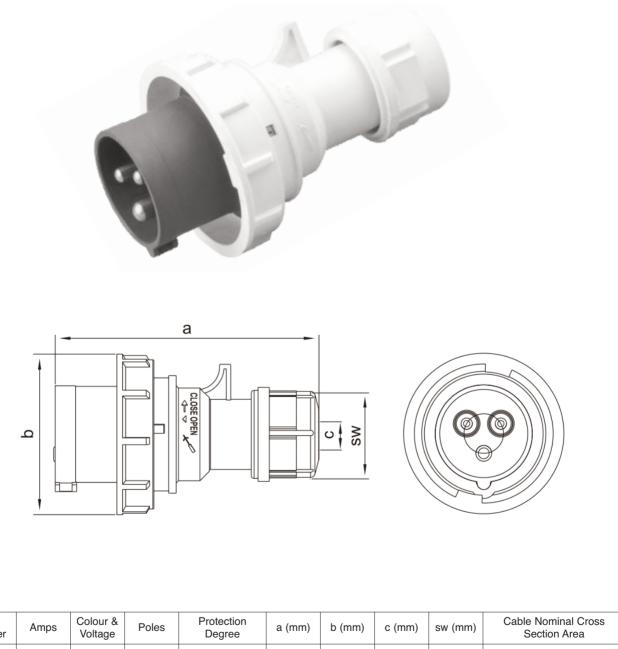

| Part<br>Number | Amps | Colour &<br>Voltage | Poles  | Protection<br>Degree | a (mm) | b (mm) | c (mm) | sw (mm) | Cable Nominal Cross<br>Section Area |
|----------------|------|---------------------|--------|----------------------|--------|--------|--------|---------|-------------------------------------|
| IPW163P        | 16A  | Blue<br>230V        | 2P + E | IP67                 | 116    | 71     | 6-15   | 38      | 1 - 2.5                             |
| IPW323P        | 32A  |                     |        |                      | 142    | 92.5   | 10-20  | 50      | 2.5 - 6                             |