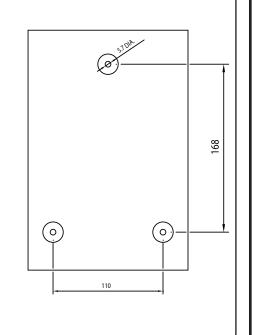

## DO NOT USE POWER TOOLS ON THESE PRODUCTS

Dimensions

Technical Data

- IP54 Enclosure
- Amendment 3 Compliant
- Earth and neutral terminals provided
- Epoxy powder coated RAL 7035

CE