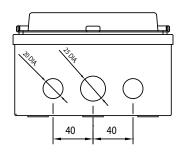

## DO NOT USE POWER TOOLS ON THESE PRODUCTS

Dimensions

Technical Data

- IP54 Enclosure
- Amendment 3 Compliant
- Earth and neutral terminals provided
- Epoxy powder coated RAL 7035

CE