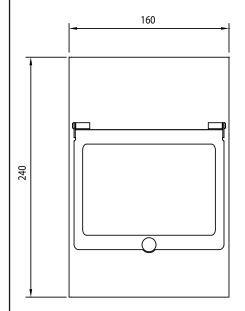

## DO NOT USE POWER TOOLS ON THESE PRODUCTS

Dimensions

Technical Data

- IP54 Enclosure
- Amendment 3 Compliant
- Earth and neutral terminals provided
- Epoxy powder coated RAL 7035

CE