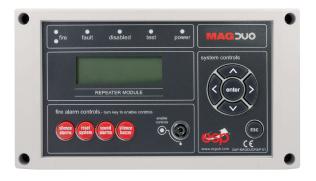

## **MAGDUOREP** Conventional Repeater Panel for MAGDUO

- Compatible with MAGDUO 4 or 8 zones control panels only
- Reports MAGDUO panel events to a remote location
- Capable of performing system controls (i.e. Silence Alarms, Reset, Sound Alarms & Silence Buzzer)
- Maximum of 8 repeater panels can be connected to a single control panel