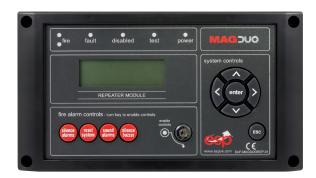

## **MAGDUOREPB** Conventional Repeater Panel for MAGDUO in Black

## **MAGDUOREP** Conventional Repeater Panel for MAGDUO

- Compatible with MAGDUO 4 or 8 zones control panels only
- Reports MAGDUO panel events to a remote location
- Capable of performing system controls (i.e. Silence Alarms, Reset, Sound Alarms & Silence Buzzer)
- Maximum of 8 repeater panels can be connected to a single control panel