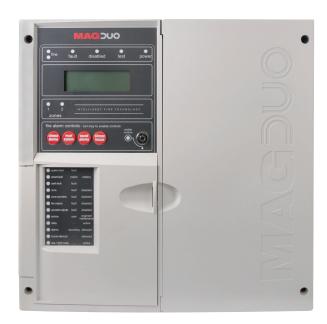

MAGDUO2B 2 Zone Two Wire Fire Panel in Black

MAGDUO2 2 Zone Two Wire Fire Panel

- Two Wire fire alarm system
- Active end of line monitoring and head removal
- Up to 32 devices per zone (Dependent on Device Loading Unit: DLU)
- 4 line x 20 character LCD display
- Ability to differentiate between smoke detector, heat detector or a manual call point alarms
- Alarm confirmation feature
- Event log storing up to 500 events
- 3 enhanced test modes
- Zone can be configured to day/night detection mode
- Delay programming options
- Certified to EN54 2/4 Standards
- Optional extended battery box with capacity for 2 x 12V 7.0Ah batteries