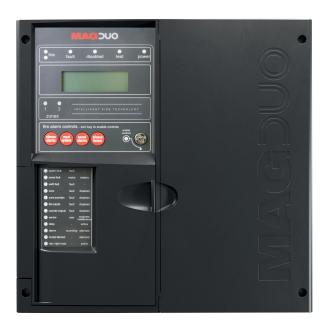

MAGDUO2B 2 Zone Two Wire Fire Panel in Black

MAGDUO2 2 Zone Two Wire Fire Panel

- Two Wire fire alarm system
- Active end of line monitoring and head removal
- Up to 32 devices per zone (Dependent on Device Loading Unit: DLU)
- 4 line x 20 character LCD display
- Ability to differentiate between smoke detector, heat detector or a manual call point alarms
- Alarm confirmation feature
- Event log storing up to 500 events
- 3 enhanced test modes
- Zone can be configured to day/night detection mode
- Delay programming options
- Certified to EN54 2/4 Standards
- Optional extended battery box with capacity for 2 x 12V 7.0Ah batteries