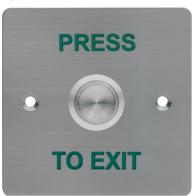

## Access Control Accessories

**Product Code: A1EXIT Description:** Flush Stainless Steel Exit Button

| General Information                |                                         |  |
|------------------------------------|-----------------------------------------|--|
| Dimensions (mm                     | ) 86 x 86 x 22                          |  |
| Finis                              | h Brushed Steel                         |  |
| Clear Wordin                       | g "Press to Exit"                       |  |
| Material                           | s Stainless Steel                       |  |
| Mountin                            | Surface or Flush (Backbox not included) |  |
| Warranty (Years                    | 3                                       |  |
| Media Information                  |                                         |  |
| Mechanical Life (Hours) 50000      |                                         |  |
| Environment                        |                                         |  |
| Operating Temperature (°C) -2      | 20 to +55                               |  |
| Relative Humidity Resistance (%) 0 | 0 to 95                                 |  |