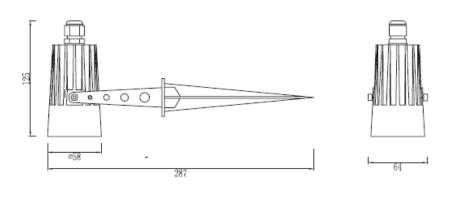

## **Features**

- Ground spike light
- Adjustable head
- IP65
- Warm white light
- Comes with 1m input cable

| Technical Specification |                    |
|-------------------------|--------------------|
| Fitting Type            | Spike ground light |
| Voltage                 | 240V 50Hz          |
| Wattage                 | 7W                 |
| Class                   | I                  |
| Colour Temperature      | 3000K              |
| Lumens                  | 295lm              |
| IP Rating               | IP65               |
| EU Energy Rating        | A, A+, A++         |
| Finish                  | Black              |
| Dimmable                | No                 |
| Mounting                | Ground spike       |