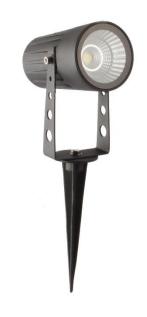

## **Features**

- Ground spike light
- Adjustable head
- IP65
- Warm white light
- Comes with 1m input cable

| Technical Specification |                    |
|-------------------------|--------------------|
| Fitting Type            | Spike ground light |
| Voltage                 | 240V 50Hz          |
| Wattage                 | 7W                 |
| Class                   | I                  |
| Colour Temperature      | 3000K              |
| Lumens                  | 295lm              |
| IP Rating               | IP65               |
| EU Energy Rating        | A, A+, A++         |
| Finish                  | Black              |
| Dimmable                | No                 |
| Mounting                | Ground spike       |