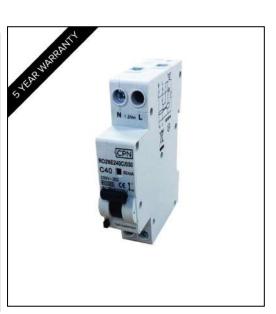

# **RO2NE Series Datasheet** Residual Current Circuit Breaker with Overcurrent Protection (RCBO)

### **Construction and Features**

- Handle in an arc shape for comfortable operation
- Contact Display ON/OFF
- Lift up label window
- Single module compact width
- Mid trip position
- L & N disconnection
- Ideal for OEM Applications / Caravan Parks and Marinas where L & N disconnection is required.

#### **Technical Data**

- Type: electronic type
- Residual current characteristics: AC, A
- Pole No.: L+N
- Tripping Curve: B, C
- Rated short-circuit capacity: 6kA
- Rated current (A): 6, 10, 16, 20, 25, 32
- Rated residual operating current (mA): 0.03, 0.1, 0.3
- Electro-mechanical endurance: 4000 cycles
- Operating temperature: -25°C to +40°C
- Compliant to BS/EN61009-1