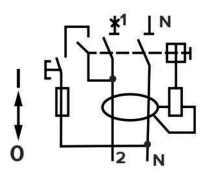

# **RO2NE Series Datasheet** Residual Current Circuit Breaker with Overcurrent Protection (RCBO)

### **Construction and Features**

- Handle in an arc shape for comfortable operation
- Contact Display ON/OFF
- Lift up label window
- Single module compact width
- Mid trip position
- L & N disconnection
- Ideal for OEM Applications / Caravan Parks and Marinas where L & N disconnection is required.



#### **Technical Data**

- Type: electronic type
- Residual current characteristics: AC, A
- Pole No.: L+N
- Tripping Curve: B, C
- Rated short-circuit capacity: 6kA
- Rated current (A): 6, 10, 16, 20, 25, 32
- Rated residual operating current (mA): 0.03, 0.1, 0.3
- Electro-mechanical endurance: 4000 cycles
- Operating temperature: -25°C to +40°C
- Compliant to BS/EN61009-1

## Wiring Diagram



## **Overall & Installation Dimensions**

 $\oplus \oplus$ 

 $\oplus \oplus$