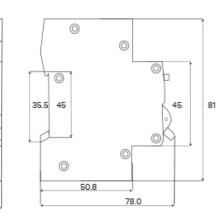

tection (RCBO)

### **Construction and Features**

- Handle in an arc shape for comfortable operation
- Contact Display ON/OFF
- Lift up label window
- Single module compact width
- Mid trip position
- L & N disconnection
- Ideal for OEM Applications / Caravan Parks and Marinas where L & N disconnection is required.



#### **Technical Data**

- Type: electronic type
- Residual current characteristics: AC, A
- Pole No.: L+N
- Tripping Curve: B, C
- Rated short-circuit capacity: 6kA
- Rated current (A): 6, 10, 16, 20, 25, 32
- Rated residual operating current (mA): 0.03, 0.1, 0.3
- Electro-mechanical endurance: 4000 cycles
- Operating temperature: -25°C to +40°C
- Compliant to BS/EN61009-1

## Wiring Diagram



## **Overall & Installation Dimensions**

 $\oplus \oplus$ 

 $\oplus \oplus$