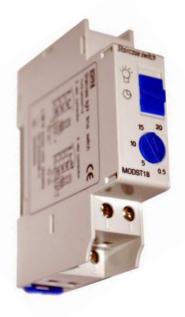

# Modular Timer Datasheet MODST18 - Staircase Timer Switch

#### **Construction and Features**

- Switch loads up to 16A
- Suitable for most lighting types
- Time delay switching
- Ideal control for stair lighting in communal areas
- Simple time setting: 30 seconds 20 minutes