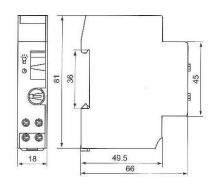

# Modular Timer Datasheet MODST18 - Staircase Timer Switch

#### **Construction and Features**

- Switch loads up to 16A
- Suitable for most lighting types
- Time delay switching
- Ideal control for stair lighting in communal areas
- Simple time setting: 30 seconds 20 minutes



### **Technical Data**

- Rated voltage: 230V
- Rated frequency: 50Hz
- Consumption: 1VA
- Contact capacity:
  - $-16A/250V AC (COS \Phi = 1)$
- Electrical endurance: 10<sup>5</sup> cycles
- Mechanical endurance: 10<sup>7</sup>cycles
- Ambient temperature: -20 +50°C
- Connection terminal: pillar terminal with clamp
- Connection capacity: rigid conductor 6mm<sup>2</sup>
- Installation:
  - On symmetrical DIN rail
- Panel mounting

## Wiring Diagram



### Overall & Installation Dimensions



 $\epsilon$