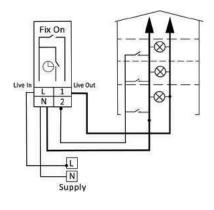

# Modular Timer Datasheet MODST18 - Staircase Timer Switch

#### **Construction and Features**

- Switch loads up to 16A
- Suitable for most lighting types
- Time delay switching
- Ideal control for stair lighting in communal areas
- Simple time setting: 30 seconds 20 minutes



### **Technical Data**

- Rated voltage: 230V
- Rated frequency: 50Hz
- Consumption: 1VA
- Contact capacity:
  - $-16A/250V AC (COS \Phi = 1)$
- Electrical endurance: 10<sup>5</sup> cycles
- Mechanical endurance: 10<sup>7</sup>cycles
- Ambient temperature: -20 +50°C
- Connection terminal: pillar terminal with clamp
- Connection capacity: rigid conductor 6mm<sup>2</sup>
- Installation:
  - On symmetrical DIN rail
- Panel mounting

## Wiring Diagram



### Overall & Installation Dimensions



 $\epsilon$