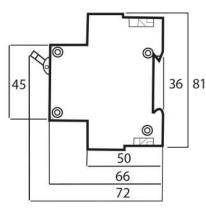

overload and short circuit currents
- Contact position indicator ON/OFF
- Can be used as an infrequent ON/OFF switch
- For use in CPN Cudis 3 Phase Distribution Boards, consumer units and mini enclosures
- Complies with EN60898-1
- 5 year warranty



## **Technical Data**

• Number of poles:

• Current Rating: 6, 10, 16, 20, 25, 32, 40, 50, 63A

B, C & D Trip Curves: Interrupt capacity: 6kA

Voltage Range: 230-415V AC at 50hZ, DC voltage up to 60V

• Electro-mechanical endurance: 4000 cycles

Pillar terminal with clamp Connection: Connection Capacity: Rigid conductor up to 25mm<sup>2</sup>

• Terminal fastening Torque: 1.7Nm (maximum) 35mm DIN rail • Mounting: Connections: Fork & Pin bus-bar Switch: Pad-lockable toggle

## Wiring Diagram

N/A

#### **Overall & Installation Dimensions**





Standard: BSEN60898

CE