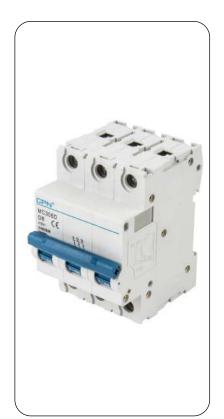

#### **Construction and Features**

- Miniature Circuit Breaker
- Protects against overload and short circuit currents
- Contact position indicator ON/OFF
- Can be used as an infrequent ON/OFF switch
- For use in CPN Cudis 3 Phase Distribution Boards, consumer units and mini enclosures
- Complies with EN60898-1
- 5 year warranty