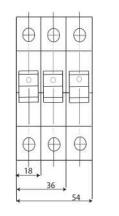

t overload and short circuit currents
- Contact position indicator ON/OFF
- Can be used as an infrequent ON/OFF switch
- For use in CPN Cudis 3 Phase Distribution Boards, consumer units and mini enclosures
- Complies with EN60898-1
- 5 year warranty



## **Technical Data**

• Number of poles:

• Current Rating: 6, 10, 16, 20, 25, 32, 40, 50, 63A

B, C & D Trip Curves: Interrupt capacity: 6kA

Voltage Range: 230-415V AC at 50hZ, DC voltage up to 60V

• Electro-mechanical endurance: 4000 cycles

Pillar terminal with clamp Connection: Connection Capacity: Rigid conductor up to 25mm<sup>2</sup>

• Terminal fastening Torque: 1.7Nm (maximum) 35mm DIN rail • Mounting: Connections: Fork & Pin bus-bar Switch: Pad-lockable toggle

## Wiring Diagram

N/A

#### **Overall & Installation Dimensions**





Standard: BSEN60898

CE