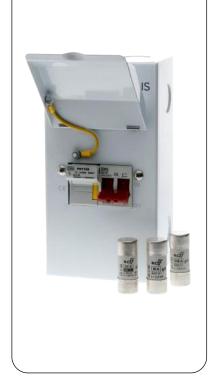

## **Metal Clad Switch Fuse Unit** CU/M04-MFS

## **Construction and Features:-**

- Ideal for the protection & isolation of incoming supplies
- Comes with 3 x fuses 60A, 80A & 100A
- 100A main switch
- Ideal for the protection & isolation of incoming supplies
- Pre-fitted with an earth and neutral bar
- Pre-wired
- Multiple knockouts all around the unit including the rear
- All steel construction

## **Technical Features:-**

- 18th Edition compliant consumer unit
- Conforms to BS EN61439-3
- Single phase & switched neutral
- Earth contact points for added safety
- 35mm maximum cable capacity
- Fuse size 58mm x 22mm
- Knockouts 25mm diameter x 2, 32mm diameter x 6
- Rear entry knockouts 60mm x 40mm x 1