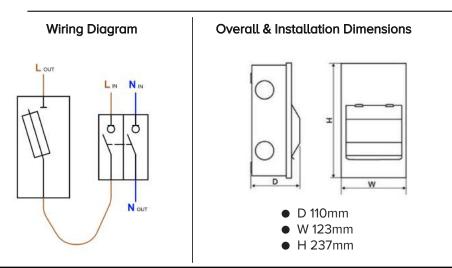

## **Technical Features:-**

- 18th Edition compliant consumer unit
- Conforms to BS EN61439-3
- Single phase & switched neutral
- Earth contact points for added safety
- 35mm maximum cable capacity
- Fuse size 58mm x 22mm
- Knockouts 25mm diameter x 2, 32mm diameter x 6
- Rear entry knockouts 60mm x 40mm x 1