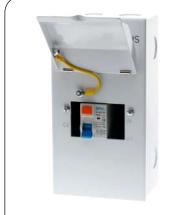

## **Construction and Features**

- 18th Edition Compliant Populated Mini Metal Enclosures
- 4 Module IP44 Metal Enclosure
- All steel construction
- Complete with drop down lid
- Multiple knockouts all around the unit, including the rear
- Pre-fitted earth and neutral terminal bars
- Labels included
- CU/M04-1 63A, 30mA RCD
- CU/M04-1/2 63A, 30mA RCD, 6A & 16A MD MCBs CU/M04-1/3 63A, 30mA RCD, 40A MD MCB ● CU/M04-80 2 Pole MB 80A B Curve MCB CU/M04-100 2 Pole MB 100A B Curve MCB

- DIN Rail for mounting of circuit protection or modular components
- Pre-fitted earth and neutral terminal bars
- Pre-installed neutral cable and busbar (-1, -1/2, -1/3)
- Rated current: 100A
- BS/EN61439-3 and BS7671 18th Edition compliant
- Knockouts 25mm diameter x 2, 32mm diameter x 6
- Rear entry knockout x 1 60mm x 40mm
- Earth bonding points for added safety