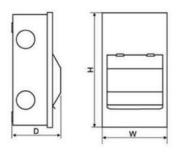

## **Overall & Installation Dimensions**

- D 110mm
- W 123mm
- H 237mm

Standard: IEC61009-1 
☐ CB (€ RoHS