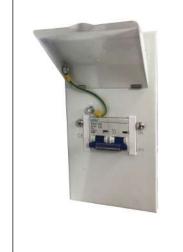

## **Construction and Features**

- 18th Edition Compliant Populated Mini Metal Enclosures
- 4 Module IP44 Metal Enclosure
- All steel construction
- Complete with drop down lid
- Multiple knockouts all around the unit, including the rear
- Pre-fitted earth and neutral terminal bars
- Labels included
- CU/M04-1 63A, 30mA RCD
- CU/M04-1/2 63A, 30mA RCD, 6A & 16A MD MCBs CU/M04-1/3 63A, 30mA RCD, 40A MD MCB ● CU/M04-80 2 Pole MB 80A B Curve MCB CU/M04-100 2 Pole MB 100A B Curve MCB

- DIN Rail for mounting of circuit protection or modular components
- Pre-fitted earth and neutral terminal bars
- Pre-installed neutral cable and busbar (-1, -1/2, -1/3)
- Rated current: 100A
- BS/EN61439-3 and BS7671 18th Edition compliant
- Knockouts 25mm diameter x 2, 32mm diameter x 6
- Rear entry knockout x 1 60mm x 40mm
- Earth bonding points for added safety