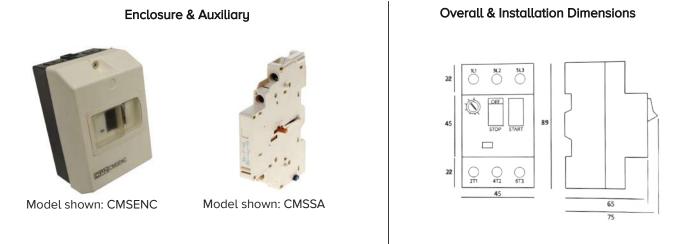

## **Construction and Features**

- Manual Motor Starters are fuseless motor protection circuit breakers
- Used as full voltage starter to stop / start electric motors under AC3 load
- Provide protection against overloads and short circuits
- High breaking capacity up to 100kA
- Integrated stop / start buttons
- 3 Pole
- Adjustable current setting
- DIN Rail mounting
- Current rating from 0.10A to 32.0A
- Trip test function
- IP55 ABS enclosure (CMSENC) and side mounting auxiliary (CMSSA) available