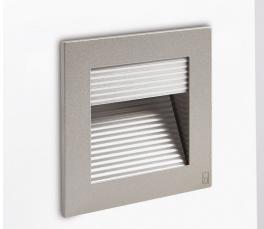

# **DECORATIVE WALL LIGHTS + UNDERSHELF LIGHTING**

SPECIFICATION SHEET

IP20

Wall box for WL050

**FEATURES** 

IP rating

### **PRODUCT CODES**

Product code WL050 WALL BOX Short Description Wall box for WL050

77x77mm

Steel

200g

Cut Out Size **Construction Material** Weight

01604 495 151 collingwoodlighting.com

in /collingwoodlighting