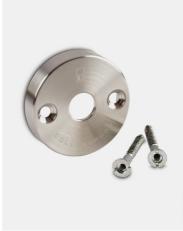

# **WB/M** 01

Bracket for MF02 IP & MS02 IP

#### **INSTALLATION INFORMATION**

| Construction Material | Stainless steel (316) |
|-----------------------|-----------------------|
| Weight                | 60g                   |
|                       |                       |

#### **FEATURES & BENEFITS**

Comes complete with wall fixings

Ø45mm