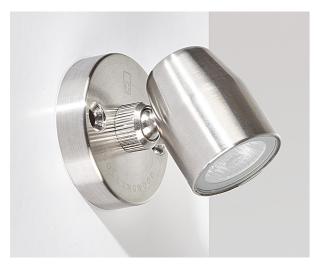

# **WB/M** 01

Bracket for MF02 IP & MS02 IP

#### **INSTALLATION INFORMATION**

| Construction Material | Stainless steel (316) |
|-----------------------|-----------------------|
| Weight                | 60g                   |
|                       |                       |

#### **FEATURES & BENEFITS**

Comes complete with wall fixings

Ø45mm