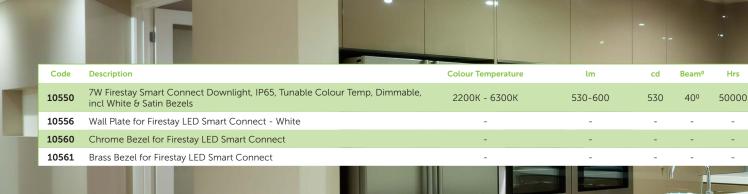

# **Technical Specification**

| ium                                                   |
|-------------------------------------------------------|
| um                                                    |
|                                                       |
|                                                       |
|                                                       |
| o +35℃                                                |
| 240V                                                  |
|                                                       |
| ceeds EU standard of Ra 80 for Colour Rendering Index |
| ceeds EU standard of 70 for Lumens Maintenance Ratio  |
|                                                       |