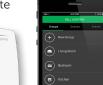

#### Works with BELL Smart Connect App

Ó

 $\mathbf{O}$ 

DE

FREE

**BELL Smart Connect App** 

NEW

TITUTE

#### Use the BELL Smart Connect App to:

- Group lights in any configuration.
- Dim and change colour temperature.
- Create Scenes to store preferred settings, dim lounge lights to watch a movie.
- Set Events, turn the lights on and off when you are away from home, or wake you up by slowly increasing the brightness of selected lights.