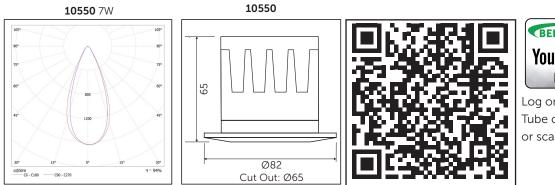

# **Technical Specification**

| ium                                                   |
|-------------------------------------------------------|
| um                                                    |
|                                                       |
|                                                       |
|                                                       |
| o +35℃                                                |
| 240V                                                  |
|                                                       |
| ceeds EU standard of Ra 80 for Colour Rendering Index |
| ceeds EU standard of 70 for Lumens Maintenance Ratio  |
|                                                       |