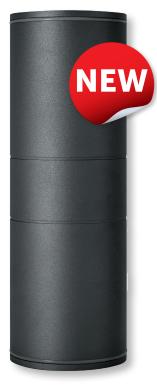

## Grande Outdoor Wall Light IP65

- Die-cast aluminium construction for durability and strength
- Compatible with GU10 LED and Halogen lamps
- Large size 265mm (height) x 145mm (depth) x Ø90mm
- Creates warm welcoming atmosphere to your outside space
- Dimmable when used with suitable lamp
- · Features a frosted diffuser to emit a soft directional light