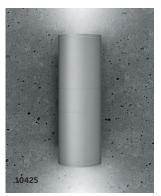

## Grande Outdoor Wall Light IP65

- Die-cast aluminium construction for durability and strength
- Compatible with GU10 LED and Halogen lamps
- Large size 265mm (height) x 145mm (depth) x Ø90mm
- Creates warm welcoming atmosphere to your outside space
- Dimmable when used with suitable lamp
- · Features a frosted diffuser to emit a soft directional light

## Technical Specification

| Data           |                         |
|----------------|-------------------------|
| Construction   | Powder coated Aluminium |
| IP Rating      | IP65                    |
| Input Voltage  | 220-240                 |
| Operating Temp | -30°C to +35°C          |
| Lampholder     | GU10                    |