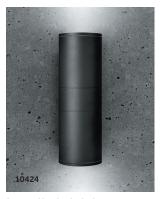

## Grande Outdoor Wall Light IP65

- Die-cast aluminium construction for durability and strength
- Compatible with GU10 LED and Halogen lamps
- Large size 265mm (height) x 145mm (depth) x Ø90mm
- Creates warm welcoming atmosphere to your outside space
- Dimmable when used with suitable lamp
- · Features a frosted diffuser to emit a soft directional light

## Technical Specification

| Data           |                         |
|----------------|-------------------------|
| Construction   | Powder coated Aluminium |
| IP Rating      | IP65                    |
| Input Voltage  | 220-240                 |
| Operating Temp | -30°C to +35°C          |
| Lampholder     | GU10                    |