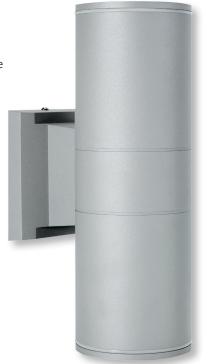

## Grande Outdoor Wall Light IP65

- Die-cast aluminium construction for durability and strength
- Compatible with GU10 LED and Halogen lamps
- Large size 265mm (height) x 145mm (depth) x Ø90mm
- Creates warm welcoming atmosphere to your outside space
- Dimmable when used with suitable lamp
- · Features a frosted diffuser to emit a soft directional light

## Technical Specification

| Data           |                         |
|----------------|-------------------------|
| Construction   | Powder coated Aluminium |
| IP Rating      | IP65                    |
| Input Voltage  | 220-240                 |
| Operating Temp | -30°C to +35°C          |
| Lampholder     | GU10                    |