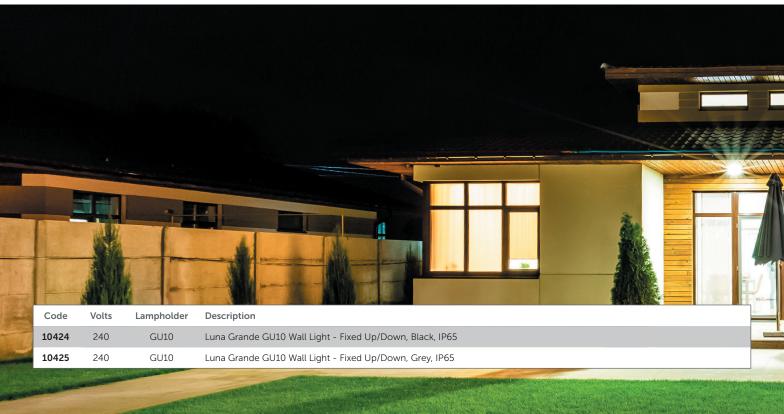

## Technical Specification

| Data           |                         |
|----------------|-------------------------|
| Construction   | Powder coated Aluminium |
| IP Rating      | IP65                    |
| Input Voltage  | 220-240                 |
| Operating Temp | -30°C to +35°C          |
| Lampholder     | GU10                    |