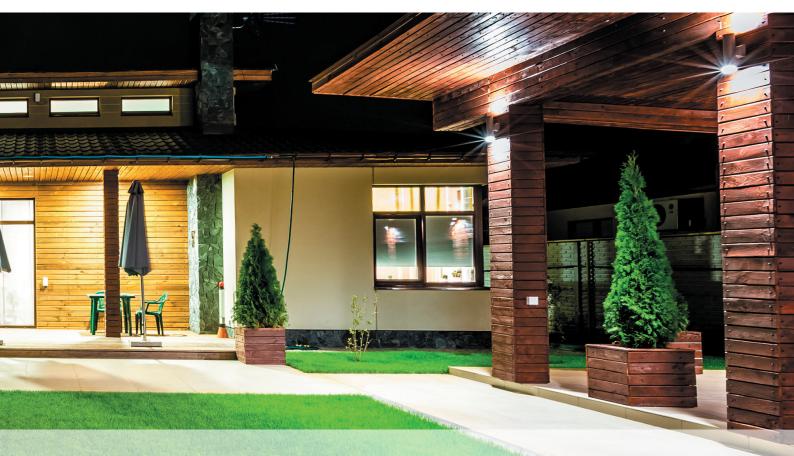

## Grande Outdoor Wall Light IP65

- Die-cast aluminium construction for durability and strength
- Compatible with GU10 LED and Halogen lamps
- Large size 265mm (height) x 145mm (depth) x Ø90mm
- Creates warm welcoming atmosphere to your outside space
- Dimmable when used with suitable lamp
- · Features a frosted diffuser to emit a soft directional light

## Technical Specification

| Data           |                         |
|----------------|-------------------------|
| Construction   | Powder coated Aluminium |
| IP Rating      | IP65                    |
| Input Voltage  | 220-240                 |
| Operating Temp | -30°C to +35°C          |
| Lampholder     | GU10                    |