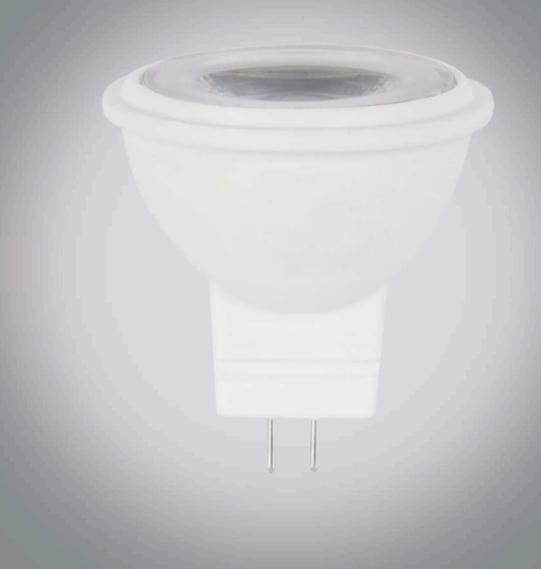

## LV LED Halo MR11

The Halo MR11 provides a sleek, contemporary design with the energy saving benefits of LED. This low voltage lamp is an ideal replacement when retrofitting inefficient light sources.

- True fit MR11 size
- 5 year Guarantee
- 85% Energy Saving
- Warm White, 3000K
- · 24° Beam angle creates a focussed beam of light, that can be used for multiple applications

Warm White H 40mm Ø50mm

| Code         | Lamp Type                | CCT   | Lm  | Cd  | Dim     | V  | Hours |
|--------------|--------------------------|-------|-----|-----|---------|----|-------|
| Non Dimmable |                          |       |     |     |         |    |       |
| 05611        | 3W LED MR11, Non Dim 38° | 3000K | 190 | 600 | Non Dim | 12 | 30000 |