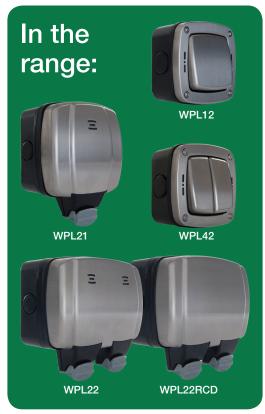

## New from BG

## Decorative Weatherproof

- Brushed stainless steel finish
- IP66 rated
- Blue LED indicator lights
- Lockable cover, seals the plug to remain protected when in use
- Tough polycarbonate housing for durability and fade resistance
- Stay open socket cover
- Multiple gland entry positions
- Quick & easy to install Angled inline colour coded terminals

| Part No.                | Description                                            | Trade Price |
|-------------------------|--------------------------------------------------------|-------------|
| Decorative Weatherproof |                                                        |             |
| WPL12                   | Single Outdoor Switch 2 way 20 AX                      | £45.95      |
| WPL42                   | Double Outdoor Switch 2 way 20 AX                      | £59.95      |
| WPL21                   | Single Switched 13 amp outdoor socket                  | £64.95      |
| WPL22                   | Double Switched 13 amp outdoor socket                  | £71.95      |
| WPL22RCD                | Double Switched RCD protected<br>13 amp outdoor socket | £121.95     |