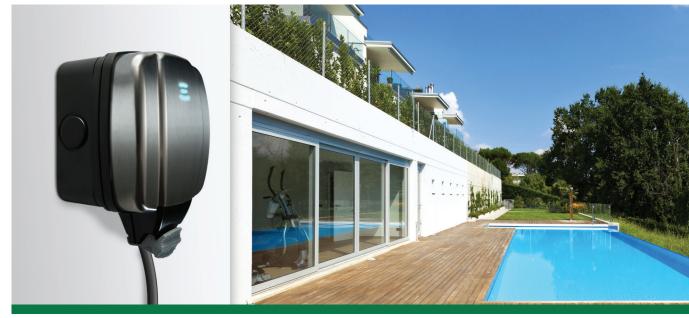

## Decorative Weatherproof

- Brushed stainless steel finish
- IP66 rated
- Blue LED indicator lights
- Lockable cover, seals the plug to remain protected when in use
- Tough polycarbonate housing for durability and fade resistance
- Stay open socket cover
- Multiple gland entry positions
- Quick & easy to install Angled inline colour coded terminals